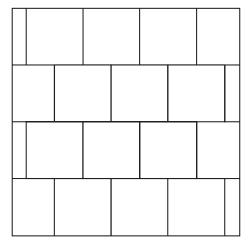

### **Dimensions**

# **Installation Patterns**





## Size(s):

11 3/4 11 3/4 23/8 7 3/4  $7^{3/4}$ 23/8 Stones/cube: A = 108B = 250

A =108 B =105 Square Foot/Cube:

Stones per square foot: A = 1 B = 2.4

Thickness: 23/8 (6cm)

Weight: 25lbs. per sq. ft. (appx.)

Designed to meet ASTM C-936 specifications





Diamond 45°

# **Running Bond**



# **Applications**

Commercial/ Residential Industrial Driveways Parking Lots **Patios** Streetscapes **Pool Decks** Street Entrances Sidewalks **Ports** Steps, Risers

Medians Crosswalks

Vehicle Showrooms

Due to variable physical properties of the ingredients used to make concrete pavers, color or shade variations may occur.

1735 SE Federal Highway Stuart, FL 34994 Ph. 772.223.7287 Fx. 772.223.7227