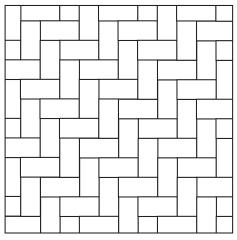

#### **Dimensions**

# **Installation Patterns**



## Size(s):

3 7/8 x 7 7/8 x 2 3/8

Stones/cube: 450

**Square Foot/Cube: 100** 

**Stones per square foot:** 4.5

**Thickness:** 2 3/8 (6cm)

Weight: 25lbs. per sq. ft. (appx.)

Designed to meet ASTM C-936 specifications

Residential

Driveways

Pool Decks

Steps, Risers

Sidewalks

**Patios** 



# **Applications**

### Commercial/ Industrial

Parking Lots Streetscapes Street Entrances

Ports Medians Crosswalks

Vehicle Showrooms



## Herringbone 45°



### **Running Bond**



## Herringbone 90°



#### **Basket Weave**



Due to variable physical properties of the ingredients used to make concrete pavers, color or shade variations may occur.

1735 SE Federal Highway Stuart, FL 34994 Ph. 772.223.7287 Fx. 772.223.7227