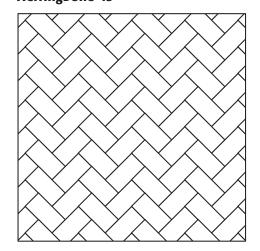

#### **Dimensions**

# **Installation Patterns**



## Size(s):

3 7/8 x 7 7/8 x 2 3/8

Stones/cube: 450

**Square Foot/Cube: 100** 

**Stones per square foot:** 4.5

**Thickness:** 2 3/8 (6cm)

Weight: 25lbs. per sq. ft. (appx.)

Designed to meet ASTM C-936 specifications

Residential

Driveways

Pool Decks

Steps, Risers

Sidewalks

**Patios** 



# **Applications**

### Commercial/ Industrial

Parking Lots Streetscapes Street Entrances

Ports Medians Crosswalks

Vehicle Showrooms



## Herringbone 45°



### **Running Bond**



## Herringbone 90°



#### **Basket Weave**



Due to variable physical properties of the ingredients used to make concrete pavers, color or shade variations may occur.

1735 SE Federal Highway Stuart, FL 34994 Ph. 772.223.7287 Fx. 772.223.7227