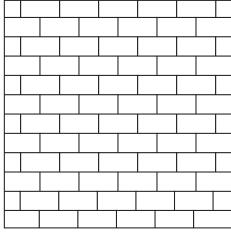

#### **Dimensions**

# **Installation Patterns**



## Size(s):

3 7/8 x 7 7/8 x 2 3/8

Stones/cube: 450

**Square Foot/Cube: 100** 

**Stones per square foot:** 4.5

**Thickness:** 2 3/8 (6cm)

Weight: 25lbs. per sq. ft. (appx.)

Designed to meet ASTM C-936 specifications

Residential

Driveways

Pool Decks

Steps, Risers

Sidewalks

**Patios** 



# **Applications**

### Commercial/ Industrial

Parking Lots Streetscapes Street Entrances

Ports Medians Crosswalks

Vehicle Showrooms



## Herringbone 45°



### **Running Bond**



## Herringbone 90°



#### **Basket Weave**



Due to variable physical properties of the ingredients used to make concrete pavers, color or shade variations may occur.

1735 SE Federal Highway Stuart, FL 34994 Ph. 772.223.7287 Fx. 772.223.7227