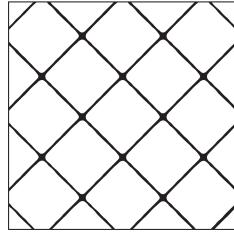

# Royal Castlescape



#### **Dimensions**

# **Installation Patterns**



### Size(s):

9 3/8 x 9 3/8 x 2 3/8 **Stones/cube:** 160

**Square Foot/Cube:** 98

**Stones per square foot:** 1.64

**Thickness:** 2 3/8 (6cm)

Weight: 25lbs. per sq. ft. (appx.)

Designed to meet ASTM C-936 specifications



#### Diamond 45°



# Running Bond



#### **Royal Castle/Grand Castle Random**



## **Applications**

#### Residential

Driveways Patios Pool Decks Sidewalks

Sidewalks Steps, Risers

Due to variable physical properties of the ingredients used to make concrete pavers, color or shade variations may occur.

1735 SE Federal Highway Stuart, FL 34994 Ph. 772.223.7287 Fx. 772.223.7227