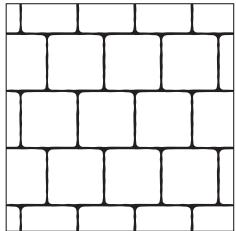

# Royal Castlescape



#### **Dimensions**

# **Installation Patterns**



### Size(s):

9 3/8 x 9 3/8 x 2 3/8 **Stones/cube:** 160

**Square Foot/Cube:** 98

**Stones per square foot:** 1.64

**Thickness:** 2 3/8 (6cm)

Weight: 25lbs. per sq. ft. (appx.)

Designed to meet ASTM C-936 specifications



#### Diamond 45°



# Running Bond



#### **Royal Castle/Grand Castle Random**



## **Applications**

#### Residential

Driveways Patios Pool Decks Sidewalks

Sidewalks Steps, Risers

Due to variable physical properties of the ingredients used to make concrete pavers, color or shade variations may occur.

1735 SE Federal Highway Stuart, FL 34994 Ph. 772.223.7287 Fx. 772.223.7227