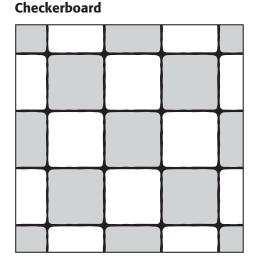

# Royal Castlescape



#### **Dimensions**

# **Installation Patterns**



### Size(s):

9 3/8 x 9 3/8 x 2 3/8 **Stones/cube:** 160

**Square Foot/Cube:** 98

**Stones per square foot:** 1.64

**Thickness:** 2 3/8 (6cm)

Weight: 25lbs. per sq. ft. (appx.)

Designed to meet ASTM C-936 specifications



#### Diamond 45°



# Running Bond



#### **Royal Castle/Grand Castle Random**



## **Applications**

#### Residential

Driveways Patios Pool Decks Sidewalks

Sidewalks Steps, Risers

Due to variable physical properties of the ingredients used to make concrete pavers, color or shade variations may occur.

1735 SE Federal Highway Stuart, FL 34994 Ph. 772.223.7287 Fx. 772.223.7227