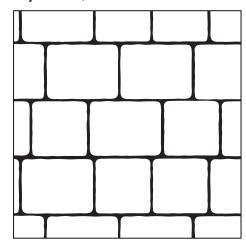

# Royal Castlescape



#### **Dimensions**

# **Installation Patterns**



### Size(s):

9 3/8 x 9 3/8 x 2 3/8 **Stones/cube:** 160

**Square Foot/Cube:** 98

**Stones per square foot:** 1.64

**Thickness:** 2 3/8 (6cm)

Weight: 25lbs. per sq. ft. (appx.)

Designed to meet ASTM C-936 specifications



#### Diamond 45°



# Running Bond



#### **Royal Castle/Grand Castle Random**



## **Applications**

#### Residential

Driveways Patios Pool Decks Sidewalks

Sidewalks Steps, Risers

Due to variable physical properties of the ingredients used to make concrete pavers, color or shade variations may occur.

1735 SE Federal Highway Stuart, FL 34994 Ph. 772.223.7287 Fx. 772.223.7227