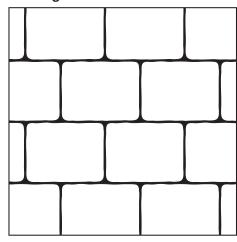

# Grand Castlescape

### **Dimensions**

## Size(s):

9 3/8 x 12 1/2 x 2 3/8

Stones/cube: 120

**Square Foot/Cube:** 98

Stones per square foot: 1.23

**Thickness:** 2 3/8 (6cm)

Weight: 25lbs. per sq. ft. (appx.)

Designed to meet ASTM C-936 specifications

# **Installation Patterns**

### Herringbone



### **Running Bond**



# **Applications**

### Residential

Driveways Patios Pool Decks

Sidewalks Steps, Risers

### **Grand Castle/Royal Castle Random**



Due to variable physical properties of the ingredients used to make concrete pavers, color or shade variations may occur.

1735 SE Federal Highway Stuart, FL 34994 Ph. 772.223.7287 Fx. 772.223.7227