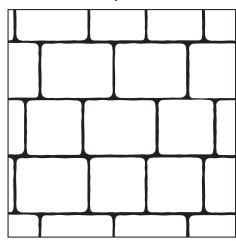

# Grand Castlescape

### **Dimensions**

## Size(s):

9 3/8 x 12 1/2 x 2 3/8

Stones/cube: 120

**Square Foot/Cube:** 98

Stones per square foot: 1.23

**Thickness:** 2 3/8 (6cm)

Weight: 25lbs. per sq. ft. (appx.)

Designed to meet ASTM C-936 specifications

# **Installation Patterns**

### Herringbone



### **Running Bond**



# **Applications**

### Residential

Driveways Patios Pool Decks

Sidewalks Steps, Risers

### **Grand Castle/Royal Castle Random**



Due to variable physical properties of the ingredients used to make concrete pavers, color or shade variations may occur.

1735 SE Federal Highway Stuart, FL 34994 Ph. 772.223.7287 Fx. 772.223.7227