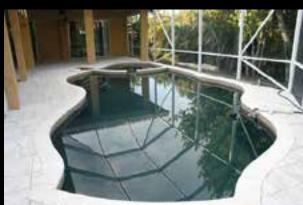

### THE NEWEST LOOK IN PAVERS: MARBLESCAPE.

Due to its natural color and texture, Marblescape could be mistaken for quarried stone, however with perfect consistency. Closer inspection shows bold swirls of color, coquina-like textures, or even exotic stone chips or shells embedded in the stone matrix.

## MARBLESCAPE IS UNIQUE AMONG PAVING SLABS.

It's a new kind of paving slab – much different than brick-type pavers, more like natural stone. Developed by U.S. Paverscape® and manufactured using an exclusive proprietary process, Marblescape opens up an exciting spectrum of new ways to expand creativity with color and texture details.

## MARBLESCAPE IS THE IMAGINATIVE CHOICE FOR ANY PAVER APPLICATION.

Among the beautiful aspects of Marblescape is that it enables you to explore unexpected avenues of design and think outside the box. Below are some suggestions for Marblescape blends. Marblescape slabs are designed for use on walkways, patios or pool decks with pedestrian traffic. Some engineered applications may be achievable for light vehicular applications. Another option is to take more than one blend or solid...and combine them randomly to create a "set." For example, when Noche and Café con Leche are combined, this is known as a Noche set.