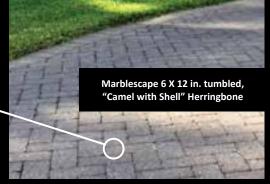

### THE NEWEST LOOK IN PAVERS: MARBLESCAPE.

Due to its natural color and texture, Marblescape could be mistaken for quarried stone, however with perfect consistency. Closer inspection shows bold swirls of color, coquina-like textures, or even exotic stone chips or shells embedded in the stone matrix.

## MARBLESCAPE IS UNIQUE AMONG PAVING SLABS.

It's a new kind of paving slab – much different than brick-type pavers, more like natural stone. Developed by U.S. Paverscape® and manufactured using an exclusive proprietary process, Marblescape opens up an exciting spectrum of new ways to expand creativity with color and texture details.

Marblescape 6 X 12 in. "Emperador" Herringbone