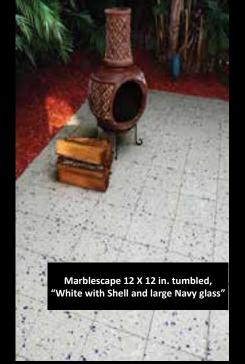

#### MARBLESCAPE WITH EXPOSED AGGREGATE

Crema with Shell

Golden with Shell

**Camel with Shell** 

Blue Glass

**Amber Glass** 

**Turquoise Glass** 

#### SEE FOR YOURSELF.

Below are samples of Marblescape with exposed aggregate. More colors, and other exotic stone, shell and glass aggregates are available. Ask your installer for U.S. Paverscape®'s "Color Views" to see the dozens of colors we can provide for your project.