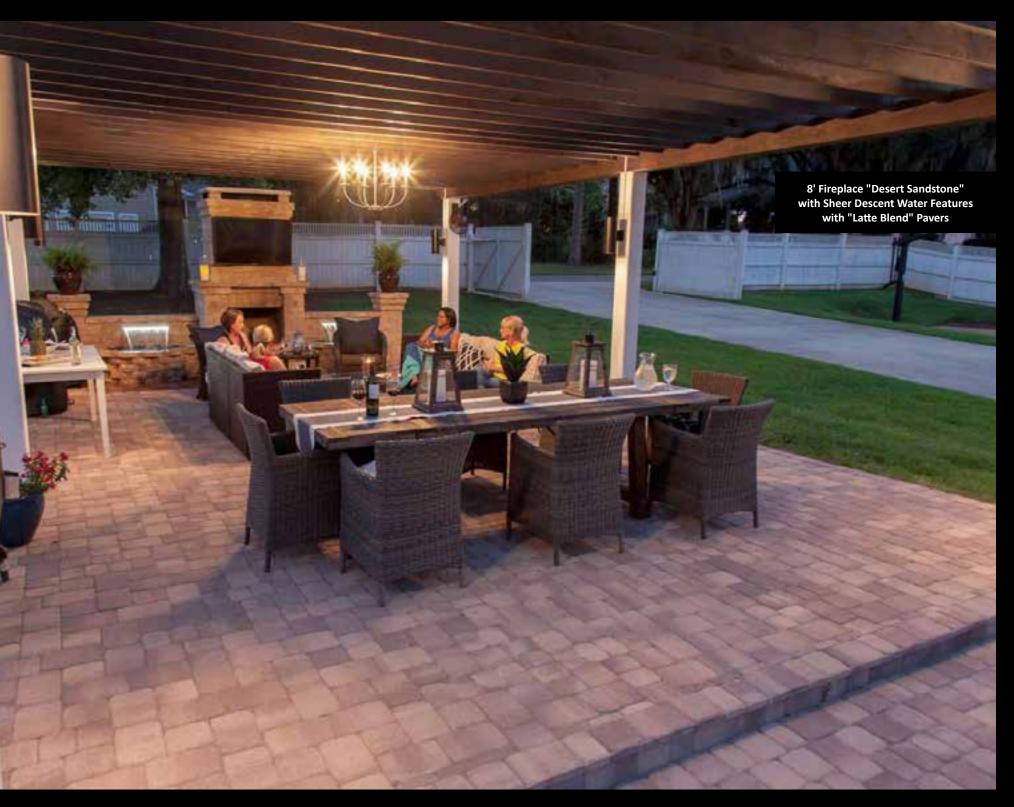

#### SANCTUARY.

Go ahead, live a little. You've certainly come to the right place. U.S. Paverscape® presents Backyard Living® making it simple to create a setting of peaceful bliss that's ideal for kicking back, entertaining and almost anything else you have in mind.

#### **COMFORT ZONE.**

Somehow, nothing is more inviting than a backyard specifically created for relaxation. A new dimension to hardscape design comes to the forefront with our Backyard Living® brand of prefabricated modular components. Complement your patio or pool deck with classic stonework features to match or contrast your pavers with the look of aged, natural rock.

## GRILL, AND CHILL.

With a summer kitchen from Backyard Living®, outdoor spaces can become an extension of your home...a treasured backyard destination where you can truly unwind.

Standard modules are available in our most popular colors with pre-cut drop-in dimensions that fit brand name grills and accessories. And that's just the beginning, because you can specify just about any kitchen accessory imaginable, from ice makers to pizza ovens, and warming drawers to side burners.

Our stonework outdoor fireplaces are natural gathering areas for family and friends in the evening hours, adding a bold yet inviting presence to your backyard retreat.

All Backyard Living® components are built to exacting standards and harmonize perfectly with our paving stones.