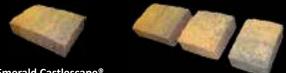

## CASTLESCAPE®,

#### THE ESSENCE OF ELEGANCE.

Castlescape® is a manufactured concrete paving stone with uniform consistency and high strength characteristics. Its color variations and gently rounded edges give the beautiful look, feel and elegance of natural stone. Patterns provide a random "Euro" look of natural stone pavements from old world countries.

#### CASTLESCAPE® SHAPES AND SIZES

6 1/4" X 9 3/8" X 30mm

**Emerald Castlescape®** 6 1/4" X 9 3/8" X 2 3/8"

Castlescape® 4 11/16" X 6 1/4" X 2 3/8" 6 1/4" X 6 1/4" X 2 3/8" 6 1/4" X 9 3/8" X 2 3/8" Available in 30mm