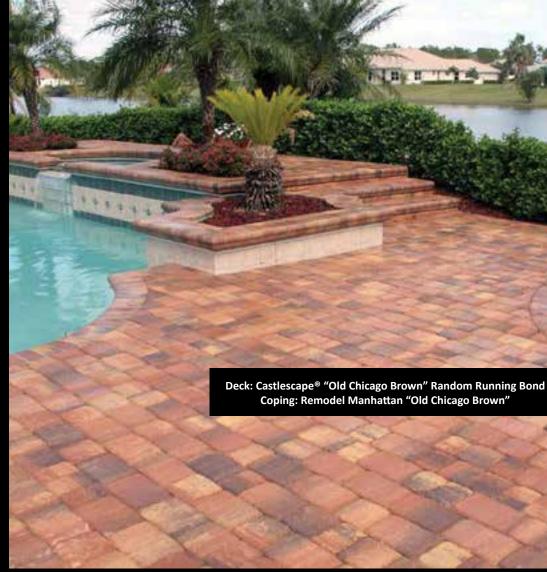

## CASTLESCAPE®,

#### THE ESSENCE OF ELEGANCE.

Castlescape® is a manufactured concrete paving stone with uniform consistency and high strength characteristics. Its color variations and gently rounded edges give the beautiful look, feel and elegance of natural stone. Patterns provide a random "Euro" look of natural stone pavements from old world countries.

#### CASTLESCAPE® SHAPES AND SIZES

6 1/4" X 9 3/8" X 30mm

**Emerald Castlescape®** 6 1/4" X 9 3/8" X 2 3/8"

Castlescape® 4 11/16" X 6 1/4" X 2 3/8" 6 1/4" X 6 1/4" X 2 3/8" 6 1/4" X 9 3/8" X 2 3/8" Available in 30mm