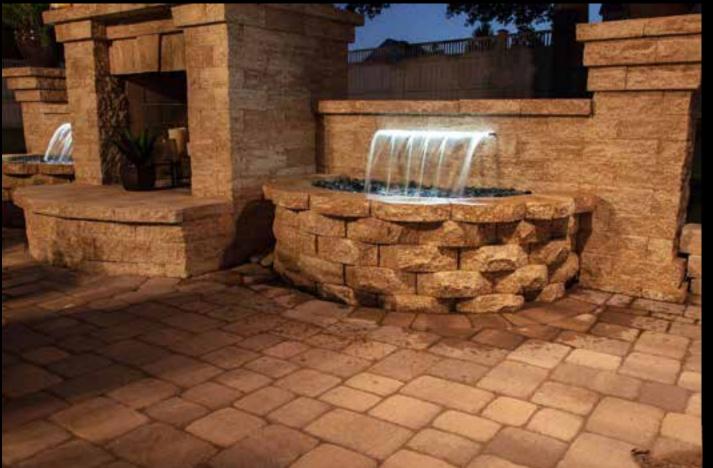

Our stonework outdoor fireplaces are natural gathering areas for family and friends in the evening hours, adding a bold yet inviting presence to your backyard retreat.

All Backyard Living® components are built to exacting standards and harmonize perfectly with our paving stones.

#### PRE-BUILT UNITS ARE SET IN PLACE.

Our pre-fabricated modular components are delivered to the job site and placed into position using a forklift. This modular approach eliminates the extra time and untidiness of onsite construction.

#### **ALL YOUR OPTIONS.**

U.S. Paverscape® offers a diverse selection of elegant stonework accessories to complement the pavers of your pool deck or patio area. These hardscape features make your backyard a focal point for entertaining or relaxing with family and friends. They are the perfect finishing touch!