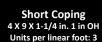

#### **BRICK & CAST COPING SHAPES AND SIZES**

**Stuart Bullnose** 4 X 9 X 2-3/8 in. Units per linear foot: 3

Remodel Manhattan 4 X 9 X 1-1/4 in. 2-1/2 in OH 4 X 9 X 1-1/4 in. 3-3/4 in OH Units per linear foot: 3

**Extended Coping** Units per linear foot: 3

**Bostonian** 8 X 9 X 2-3/8 in. 1.5 per If

Phoenix® 8 X 9 X 2-3/8 in. 1.5 per If

**Grand Cancun** 8 X 9 X 2 in. 2-1/2 in. OH 1.5 per If

Manhattan 8 X 9 X 1-3/8 in. 2-1/2 in. OH 1.5 per If