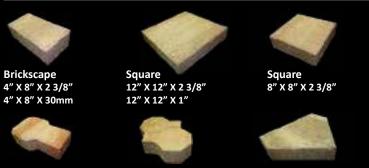

9 | TRADITIONAL PAVING STONES & SLABS Brickscape Square Groovestone Cobblescape Bishop Hat

22 | BACKYARD LIVING®
Everything for your backyard
Outdoor Fireplaces

10 | RESURFACE THIN PAVERS

Castlescape® Groovestone
Brickscape Cobblescape
Square Contemporary
Emerald Castlescape®

#### **BRICK PAVER SHAPES AND SIZES**

Groovestone Cobblescape 5 3/8" X 9" X 2 3/8" 7 1/8" X 9 3/8" X 2 3/8" 5 3/8" X 9" X 1" 7 1/8" X 9 3/8" X 1"

Bishop Hat 11 1/8" X 7 3/4" X 2 3/8"