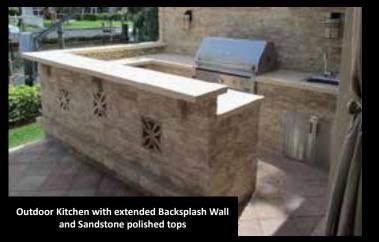

## GRILL, AND CHILL.

With a summer kitchen from Backyard Living®, outdoor spaces can become an extension of your home...a treasured backyard destination where you can truly unwind.

Standard modules are available in our most popular colors with pre-cut drop-in dimensions that fit brand name grills and accessories. And that's just the beginning, because you can specify just about any kitchen accessory imaginable, from ice makers to pizza ovens, and warming drawers to side burners.

What's more, the custom concrete countertops with polished, exposed aggregate, are especially complementary to outdoor flatwork.

Start with our standard base designs, then add the accessories you want. U.S. Paverscape® will custom build your outdoor kitchen and deliver it to the job site, so it's ready in days, not weeks!