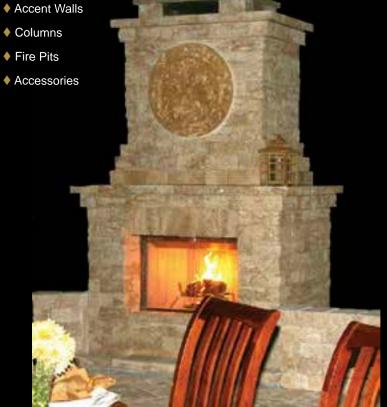

## MAKE YOUR GETAWAY, QUICKLY.

Can't wait to enjoy evenings of flickering firelight, in the privacy of your own backyard, away from the stresses of everyday life? We deliver today, so you can transport yourself to your backyard paradise tonight.

Our stonework outdoor fireplaces are natural gathering areas for family and friends in the evening hours, adding a bold yet inviting presence to your backyard retreat.

All Backyard Living® components are built to exacting standards and harmonize perfectly with our paving stones.

#### PRE-BUILT UNITS ARE SET IN PLACE.

Our pre-fabricated modular components are delivered to the job site and placed into position using a forklift. This modular approach eliminates the extra time and untidiness of onsite construction.