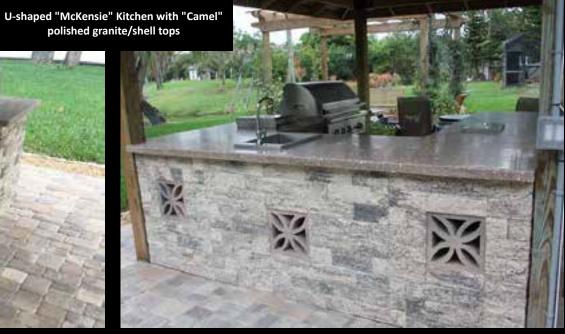

## GRILL, AND CHILL.

With a summer kitchen from Backyard Living®, outdoor spaces can become an extension of your home...a treasured backyard destination where you can truly unwind.

Standard modules are available in our most popular colors with pre-cut drop-in dimensions that fit brand name grills and accessories. And that's just the beginning, because you can specify just about any kitchen accessory imaginable, from ice makers to pizza ovens, and warming drawers to side burners.

What's more, the custom concrete countertops with polished, exposed aggregate, are especially complementary to outdoor flatwork.

Start with our standard base designs, then add the accessories you want. U.S. Paverscape® will custom build your outdoor kitchen and deliver it to the job site, so it's ready in days, not weeks!