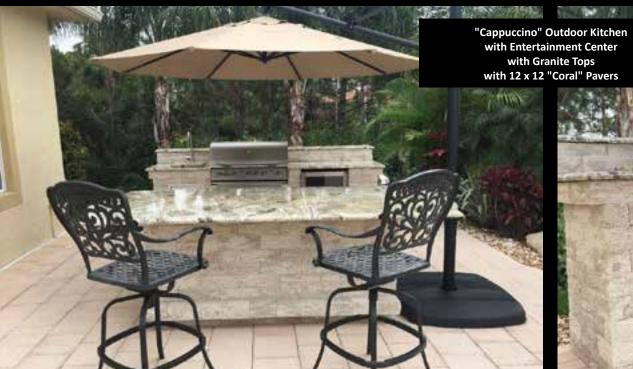

## GRILL, AND CHILL.

With a summer kitchen from Backyard Living®, outdoor spaces can become an extension of your home...a treasured backyard destination where you can truly unwind.

Standard modules are available in our most popular colors with pre-cut drop-in dimensions that fit brand name grills and accessories. And that's just the beginning, because you can specify just about any kitchen accessory imaginable, from ice makers to pizza ovens, and warming drawers to side burners.

What's more, the custom concrete countertops with polished, exposed aggregate, are especially complementary to outdoor flatwork.

Start with our standard base designs, then add the accessories you want. U.S. Paverscape® will custom build your outdoor kitchen and deliver it to the job site, so it's ready in days, not weeks!