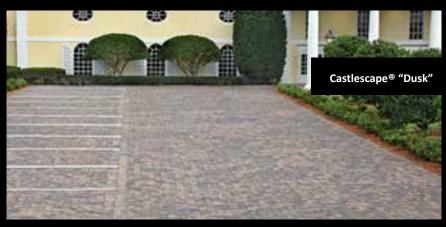

## CASTLESCAPE®,

#### THE ESSENCE OF ELEGANCE.

Castlescape® is a manufactured concrete paving stone with uniform consistency and high strength characteristics. Its color variations and gently rounded edges give the beautiful look, feel and elegance of natural stone. Patterns provide a random "Euro" look of natural stone pavements from old world countries.

#### CASTLESCAPE® SHAPES AND SIZES

6 1/4" X 9 3/8" X 30mm

**Emerald Castlescape®** 6 1/4" X 9 3/8" X 2 3/8"

Castlescape® 4 11/16" X 6 1/4" X 2 3/8" 6 1/4" X 6 1/4" X 2 3/8" 6 1/4" X 9 3/8" X 2 3/8" Available in 30mm