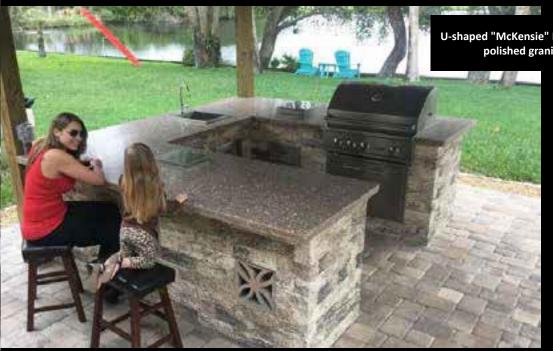

## GRILL, AND CHILL.

With a summer kitchen from Backyard Living®, outdoor spaces can become an extension of your home...a treasured backyard destination where you can truly unwind.

Standard modules are available in our most popular colors with pre-cut drop-in dimensions that fit brand name grills and accessories. And that's just the beginning, because you can specify just about any kitchen accessory imaginable, from ice makers to pizza ovens, and warming drawers to side burners.

What's more, the custom concrete countertops with polished, exposed aggregate, are especially complementary to outdoor flatwork.

Start with our standard base designs, then add the accessories you want. U.S. Paverscape® will custom build your outdoor kitchen and deliver it to the job site, so it's ready in days, not weeks!