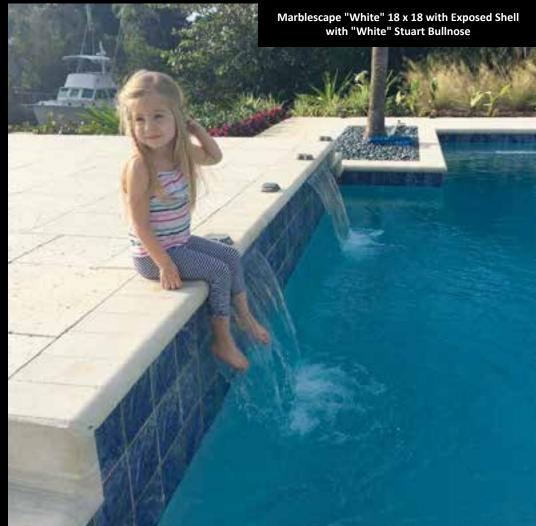

### THE NEWEST LOOK IN PAVERS: MARBLESCAPE.

Due to its natural color and texture, Marblescape could be mistaken for quarried stone, however with perfect consistency. Closer inspection shows bold swirls of color, coquina-like textures, or even exotic stone chips or shells embedded in the stone matrix.

## MARBLESCAPE IS UNIQUE AMONG PAVING SLABS.

It's a new kind of paving slab – much different than brick-type pavers, more like natural stone. Developed by U.S. Paverscape® and manufactured using an exclusive proprietary process, Marblescape opens up an exciting spectrum of new ways to expand creativity with color and texture details.

#### **MARBLESCAPE SHAPES AND SIZES**

18 x 18 1-3/4 in.

12 x 12 1-3/4 in.

6 x 12 1-3/4 in.