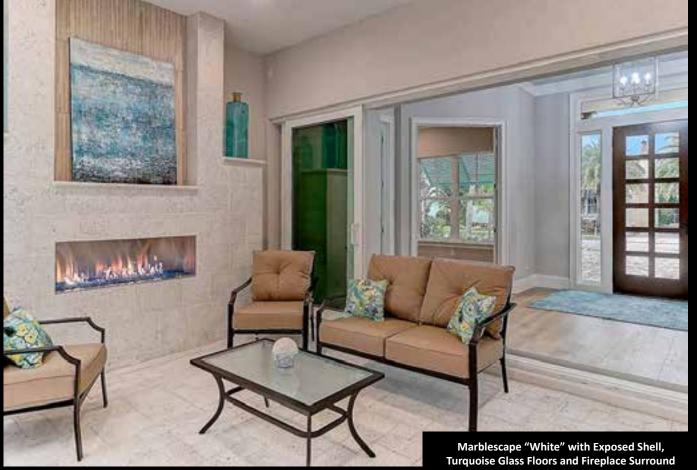

### THE NEWEST LOOK IN PAVERS: MARBLESCAPE.

Due to its natural color and texture, Marblescape could be mistaken for quarried stone, however with perfect consistency. Closer inspection shows bold swirls of color, coquina-like textures, or even exotic stone chips or shells embedded in the stone matrix.

## MARBLESCAPE IS UNIQUE AMONG PAVING SLABS.

It's a new kind of paving slab – much different than brick-type pavers, more like natural stone. Developed by U.S. Paverscape® and manufactured using an exclusive proprietary process, Marblescape opens up an exciting spectrum of new ways to expand creativity with color and texture details.

#### MADE TO LAST, AND LAST.

When Marblescape is manufactured, the slabs are subjected to intense pressure and vibration. This creates a dense solid block of uniform quality that is very strong and impervious to liquids. Like all sand-set interlocking pavers, Marblescape paving slabs can be removed for underground repairs, then replaced seamlessly.

#### **ENDLESS POSSIBILITIES.**

The use of contrasting or complementary colors, multicolor blends, or different exposed aggregates can be combined to produce all sorts of fresh new design ideas. The bottom line is Marblescape is a ground-breaking innovation in the world of pavers, setting a new standard and expanding your options.