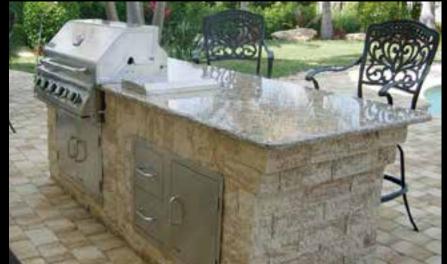

## GRILL, AND CHILL.

With a summer kitchen from Backyard Living®, outdoor spaces can become an extension of your home...a treasured backyard destination where you can truly unwind.

Standard modules are available in our most popular colors with pre-cut drop-in dimensions that fit brand name grills and accessories. And that's just the beginning, because you can specify just about any kitchen accessory imaginable, from ice makers to pizza ovens, and warming drawers to side burners.

What's more, the custom concrete countertops with polished, exposed aggregate, are especially complementary to outdoor flatwork.

Start with our standard base designs, then add the accessories you want. U.S. Paverscape® will custom build your outdoor kitchen and deliver it to the job site, so it's ready in days, not weeks!