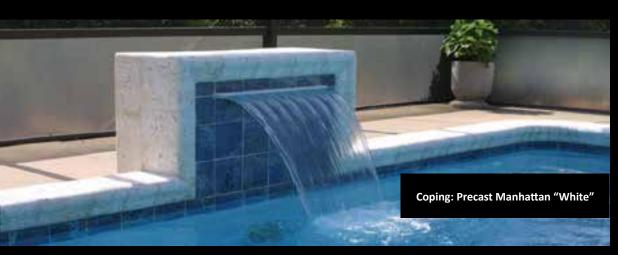

#### **DECORATIVE BRICK COPING IN SOLID COLORS AND BLENDS**

In most cases we suggest using a proper detail coping to complement any paver installation. However, Decorative Brick Coping is available in a wide variety of solid and blended colors. Our cast copings offer colors, textures, and shapes that enhance paver brick or Marblescape installations. Ask for a color selection guide to coping.

#### **BRICK & CAST COPING SHAPES AND SIZES**

**Stuart Bullnose** 4 X 9 X 2-3/8 in. Units per linear foot: 3

Remodel Manhattan 4 X 9 X 1-1/4 in. 2-1/2 in OH 4 X 9 X 1-1/4 in. 3-3/4 in OH Units per linear foot: 3

**Extended Coping** Units per linear foot: 3

**Bostonian** 8 X 9 X 2-3/8 in. 1.5 per If

Phoenix® 8 X 9 X 2-3/8 in. 1.5 per If

**Grand Cancun** 8 X 9 X 2 in. 2-1/2 in. OH 1.5 per If

Manhattan 8 X 9 X 1-3/8 in. 2-1/2 in. OH 1.5 per If