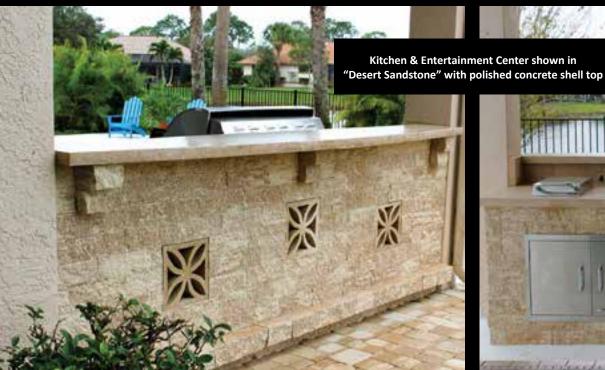

ith a summer kitchen from Backyard Living®, outdoor spaces can become an extension of your home...a treasured backyard destination where you can truly unwind.

Standard modules are available in our most popular colors with pre-cut drop-in dimensions that fit brand name grills and accessories. And that's just the beginning, because you can specify just about any kitchen accessory imaginable, from ice makers to pizza ovens, and warming drawers to side burners.

What's more, the custom concrete countertops with polished, exposed aggregate, are especially complementary to outdoor flatwork.

Start with our standard base designs, then add the accessories you want. U.S. Paverscape® will custom build your outdoor kitchen and deliver it to the job site, so it's ready in days, not weeks!















## MAKE YOUR GETAWAY, QUICKLY.

Can't wait to enjoy evenings of flickering firelight, in the privacy of your own backyard, away from the stresses of everyday life? We deliver today, so you can transport yourself to your backyard paradise tonight.

Our stonework outdoor fireplaces are natural gathering areas for family and friends in the evening hours, adding a bold yet inviting presence to your backyard retreat.

All Backyard Living® components are built to exacting standards and harmonize perfectly with our paving stones.

#### PRE-BUILT UNITS ARE SET IN PLACE.

Our pre-fabricated modular components are delivered to the job site and placed into position using a forklift. This modular approach eliminates the extra time and untidiness of onsite construction.





















# Backy