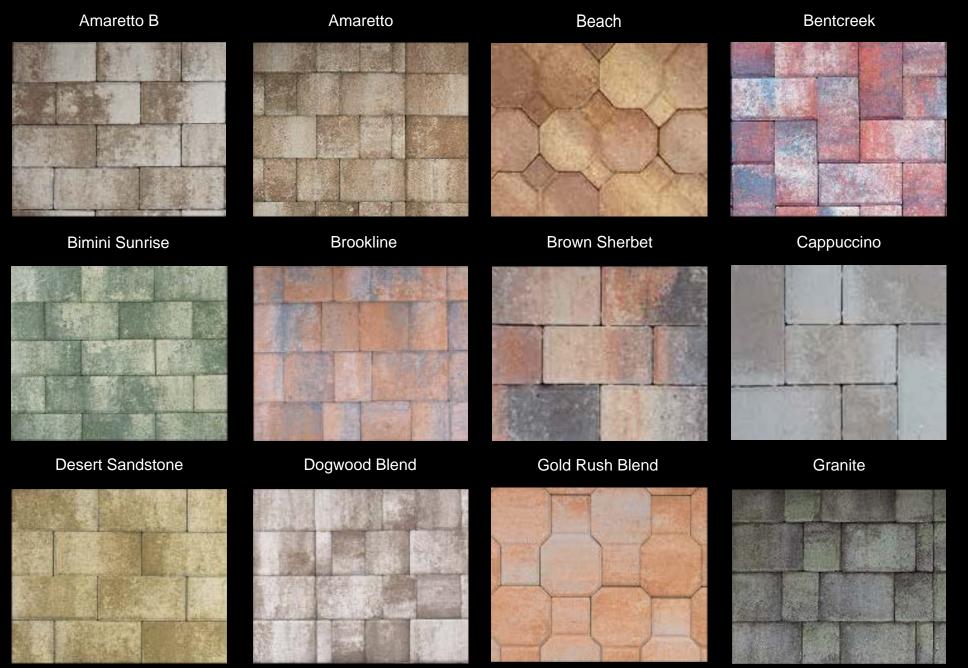

## WHITE CEMENT BLENDS

<sup>\*</sup> Due to the variable physical properties of the ingredients used to manufacture concrete pavers, color or shade variations may occur.

## **GREY CEMENT BLENDS**

<sup>\*</sup> Due to the variable physical properties of the ingredients used to manufacture concrete pavers, color or shade variations may occur.

## **SOLID COLORS**

<sup>\*</sup> Due to the variable physical properties of the ingredients used to manufacture concrete pavers, color or shade variations may occur.

Distributed by: