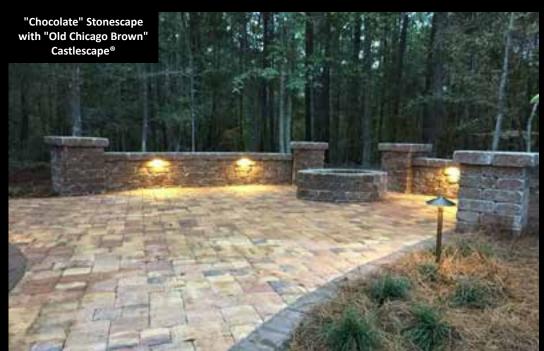

## DECORATIVE ACCENTS,

#### IN A WHOLE NEW DIMENSION.

Our Stonescape collection brings an alluring vertical dimension to stonework. We offer versatile 4 X 8 X 12 and 6 X 4 X 16 in. tumbled blocks for garden walls, columns, edging and other projects.

Stonescape is available in our most popular standard colors and blends. Custom colors are also available with minimum purchase, please ask for details.

Stonescape 4 X 8 X 12 in.

Stonescape 6 X 4 X 16 in.