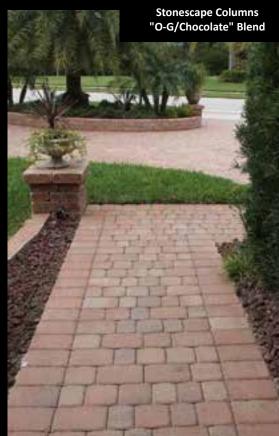

#### IN A WHOLE NEW DIMENSION.

Our Stonescape collection brings an alluring vertical dimension to stonework. We offer versatile 4 X 8 X 12 and 6 X 4 X 16 in. tumbled blocks for garden walls, columns, edging and other projects.

Stonescape is available in our most popular standard colors and blends. Custom colors are also available with minimum purchase, please ask for details.

Stonescape 4 X 8 X 12 in.

Stonescape 6 X 4 X 16 in.

Stonescape, "Desert Sandstone"