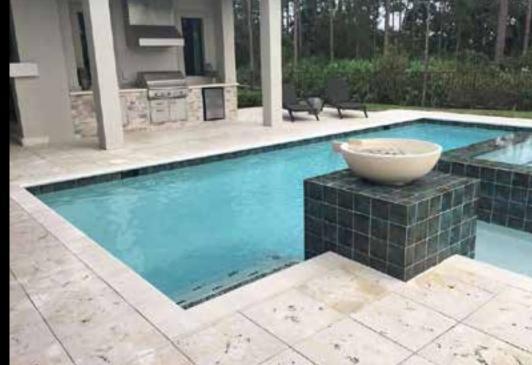

#### U.S. PAVERSCAPER: OUR STORY

Outside any home is a world of possibilities as limitless as your imagination. With custom production concrete brick pavers, tiles and slabs from U.S. Paverscape®, you can complement patios, driveways, pool decks and many other outdoor areas magnificently.

Among the extensive selection of products we offer are distinctive brick and cast copings available in an array of unique colors and textures. Whether new construction, resurfacing – or a mixture of both - hardscape elements create a cohesive theme throughout the property with a look that is timeless and enduring. High strength and low maintenance make our product line well-suited for driveways and parking areas. Our products can be made with color variations and blends that mimic natural stone, but are consistently uniform with a non-skid texture. Best of all, our products give you the freedom to be creative and design your outdoor spaces to your individual taste.

#### **COLOR SELECTION**

Some common sense guidelines apply: Medium or earth tone shades are recommended for driveways to minimize stains from parked cars. Lighter shades work well in pool and patio areas because they are cooler for bare feet. If your landscaping includes trees that drop leaves, berries or blossoms that can discolor paved areas, you may opt for darker shades. Before finalizing your choice, ask to see an actual sample of the paver. Please understand that due to raw materials used in the manufacturing, color variations may occur. Even with the best printing technology, the color in a brochure may not be exactly the same color of the paver.