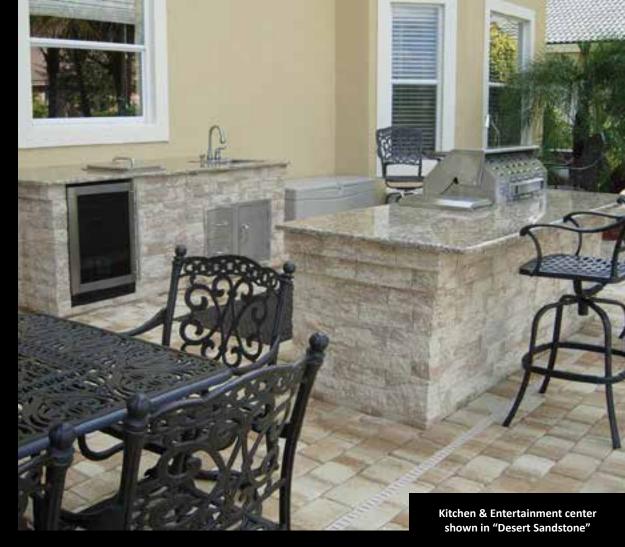

## GRILL, AND CHILL.

With a summer kitchen from Backyard Living®, outdoor spaces can become an extension of your home...a treasured backyard destination where you can truly unwind.

Standard modules are available in our most popular colors with pre-cut drop-in dimensions that fit brand name grills and accessories. And that's just the beginning, because you can specify just about any kitchen accessory imaginable, from ice makers to pizza ovens, and warming drawers to side burners.

What's more, the custom concrete countertops with polished, exposed aggregate, are especially complementary to outdoor flatwork.

Start with our standard base designs, then add the accessories you want. U.S. Paverscape® will custom build your outdoor kitchen and deliver it to the job site, so it's ready in days, not weeks!