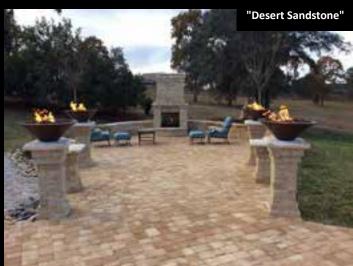

## MAKE YOUR GETAWAY, QUICKLY.

Can't wait to enjoy evenings of flickering firelight, in the privacy of your own backyard, away from the stresses of everyday life? We deliver today, so you can transport yourself to your backyard paradise tonight.

Our stonework outdoor fireplaces are natural gathering areas for family and friends in the evening hours, adding a bold yet inviting presence to your backyard retreat.

All Backyard Living® components are built to exacting standards and harmonize perfectly with our paving stones.

Stonescape, "Desert Sandstone"