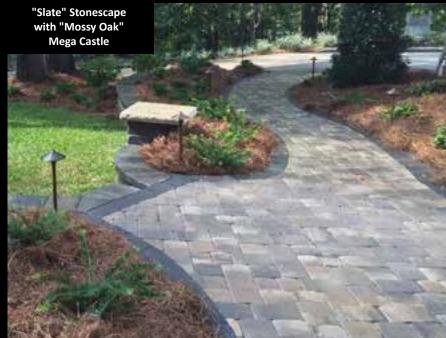

## DECORATIVE ACCENTS,

#### IN A WHOLE NEW DIMENSION.

Our Stonescape collection brings an alluring vertical dimension to stonework. We offer versatile 4 X 8 X 12 and 6 X 4 X 16 in. tumbled blocks for garden walls, columns, edging and other projects.

Stonescape is available in our most popular standard colors and blends. Custom colors are also available with minimum purchase, please ask for details.

Stonescape 4 X 8 X 12 in.

Stonescape 6 X 4 X 16 in.