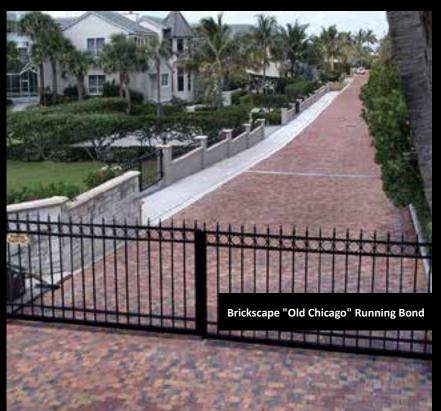

## FORM MEETS FUNCTION, BEAUTIFULLY.

A classic look. Brick pavers can be laid in herringbone, running bond or basketweave patterns. Use two contrasting colors for even more pattern options and added beauty.

Besides being low maintenance, our interlocking sand-set brick pavers make any future underground repairs easy – just remove the pavers, complete the repair and replace the pavers. Any damaged or stained pavers can be replaced just as easily.