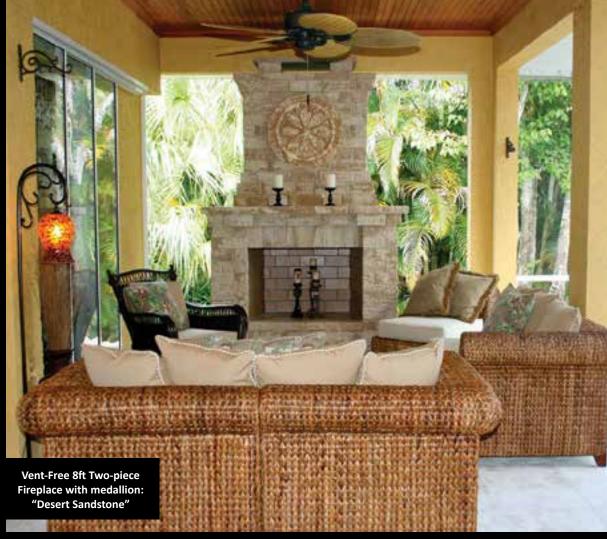

## MAKE YOUR GETAWAY, QUICKLY.

Can't wait to enjoy evenings of flickering firelight, in the privacy of your own backyard, away from the stresses of everyday life? We deliver today, so you can transport yourself to your backyard paradise tonight.

Our stonework outdoor fireplaces are natural gathering areas for family and friends in the evening hours, adding a bold yet inviting presence to your backyard retreat.

All Backyard Living® components are built to exacting standards and harmonize perfectly with our paving stones.