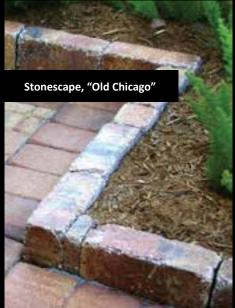

#### IN A WHOLE NEW DIMENSION.

Our Stonescape collection brings an alluring vertical dimension to stonework. We offer versatile 4 X 8 X 12 and 6 X 4 X 16 in. tumbled blocks for garden walls, columns, edging and other projects.

Stonescape is available in our most popular standard colors and blends. Custom colors are also available with minimum purchase, please ask for details.

Stonescape 4 X 8 X 12 in.

Stonescape 6 X 4 X 16 in.