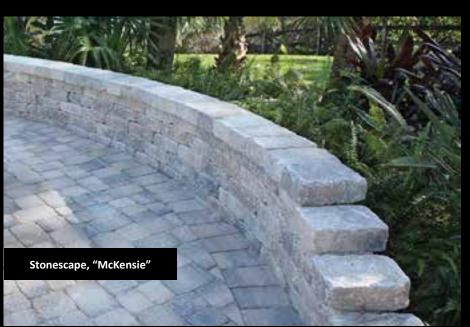

#### IN A WHOLE NEW DIMENSION.

Our Stonescape collection brings an alluring vertical dimension to stonework. We offer versatile 4 X 8 X 12 and 6 X 4 X 16 in. tumbled blocks for garden walls, columns, edging and other projects.

Stonescape is available in our most popular standard colors and blends. Custom colors are also available with minimum purchase, please ask for details.

Stonescape 4 X 8 X 12 in.

Stonescape 6 X 4 X 16 in.