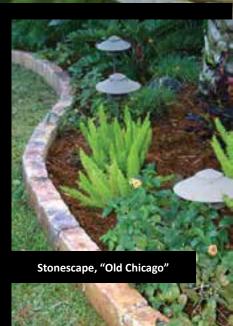

#### IN A WHOLE NEW DIMENSION.

Our Stonescape collection brings an alluring vertical dimension to stonework. We offer versatile 4 X 8 X 12 and 6 X 4 X 16 in. tumbled blocks for garden walls, columns, edging and other projects.

Stonescape is available in our most popular standard colors and blends. Custom colors are also available with minimum purchase, please ask for details.

Stonescape 4 X 8 X 12 in.

Stonescape 6 X 4 X 16 in.