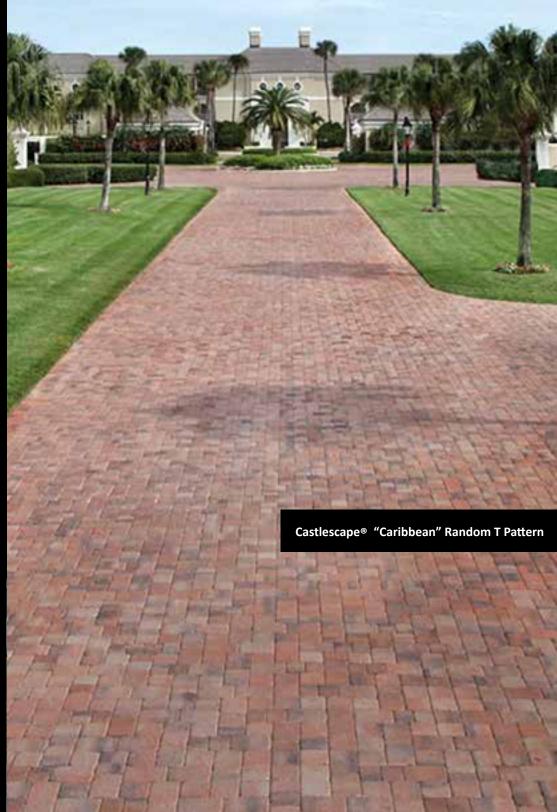

## CASTLESCAPE®,

#### THE ESSENCE OF ELEGANCE.

Castlescape® is a manufactured concrete paving stone with uniform consistency and high strength characteristics. Its color variations and gently rounded edges give the beautiful look, feel and elegance of natural stone. Patterns provide a random "Euro" look of natural stone pavements from old world countries.

#### CASTLESCAPE® SHAPES AND SIZES

6 1/4" X 9 3/8" X 30mm

**Emerald Castlescape®** 6 1/4" X 9 3/8" X 2 3/8"

Castlescape® 4 11/16" X 6 1/4" X 2 3/8" 6 1/4" X 6 1/4" X 2 3/8" 6 1/4" X 9 3/8" X 2 3/8" Available in 30mm