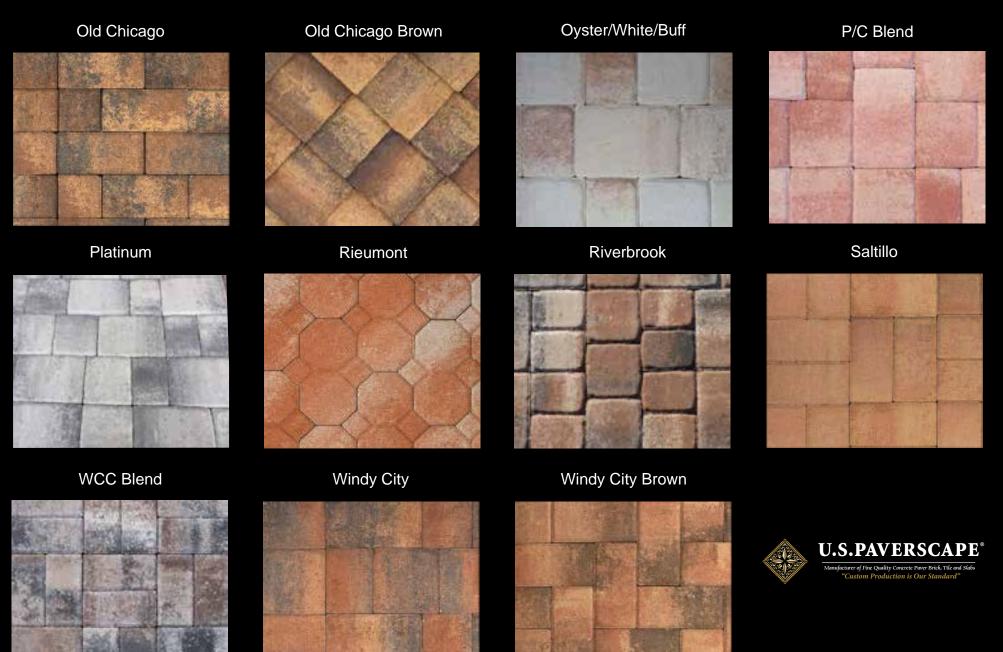

## WHITE CEMENT BLENDS

<sup>\*</sup> Due to the variable physical properties of the ingredients used to manufacture concrete pavers, color or shade variations may occur.

## **GREY CEMENT BLENDS**

<sup>\*</sup> Due to the variable physical properties of the ingredients used to manufacture concrete pavers, color or shade variations may occur.

## **SOLID COLORS**

<sup>\*</sup> Due to the variable physical properties of the ingredients used to manufacture concrete pavers, color or shade variations may occur.

Distributed by: