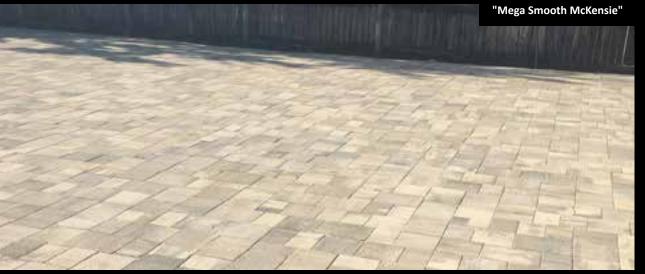

## MEGA,

The Mega is a larger format, 3-piece combination that comes with 3 different finishes for ultimate customization to your project.

Mega Castle (Pillow Top) Mega Smooth (Smooth Top) Mega Slate (Textured Top) 6 1/4" X 9 3/8" X 2 3/8" 9 3/8" X 9 3/8" X 2 3/8" 9 3/8" X 12 1/2" X 2 3/8" Available in 30mm