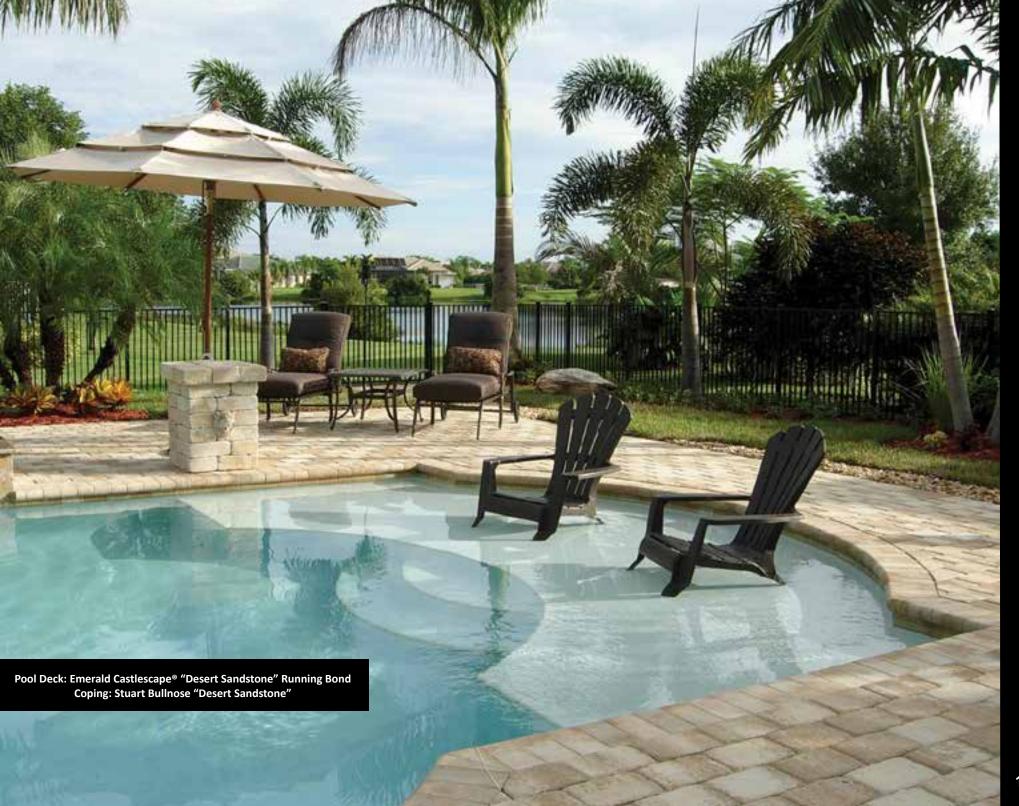

## CASTLESCAPE®,

#### THE ESSENCE OF ELEGANCE.

Castlescape® is a manufactured concrete paving stone with uniform consistency and high strength characteristics. Its color variations and gently rounded edges give the beautiful look, feel and elegance of natural stone. Patterns provide a random "Euro" look of natural stone pavements from old world countries.

#### CASTLESCAPE® SHAPES AND SIZES

6 1/4" X 9 3/8" X 30mm

**Emerald Castlescape®** 6 1/4" X 9 3/8" X 2 3/8"

Castlescape® 4 11/16" X 6 1/4" X 2 3/8" 6 1/4" X 6 1/4" X 2 3/8" 6 1/4" X 9 3/8" X 2 3/8" Available in 30mm