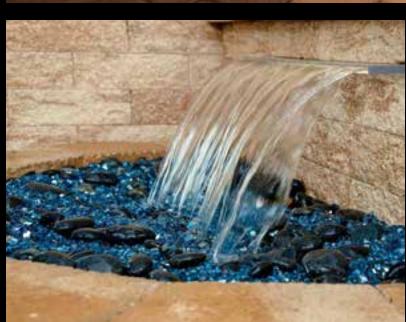

#### MARBLESCAPE WITH EXPOSED AGGREGATE

Crema with Shell

Golden with Shell

**Camel with Shell** 

Blue Glass

**Amber Glass** 

**Turquoise Glass** 

#### BRINGING INDIVIDUAL TASTES INTO THE MIX.

When using Marblescape exposed aggregate, various materials can be added to the concrete mix to create a look that suits just about any paving style you want to achieve. A thin layer of the top is then "honed" to reveal the shell, stone or glass aggregate. The result is a smooth surface, similar to terrazzo.