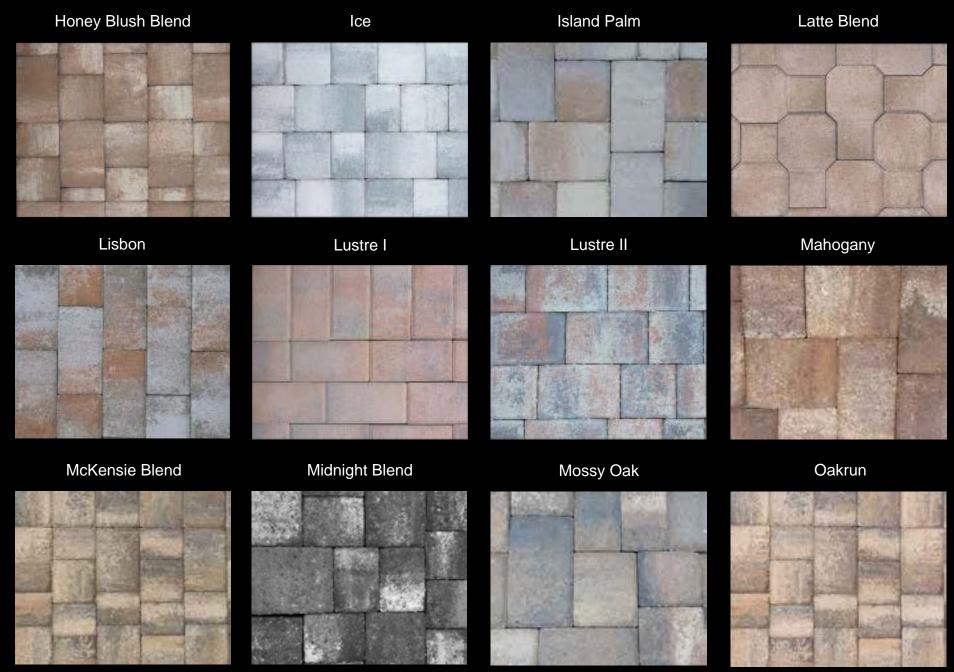

## WHITE CEMENT BLENDS

<sup>\*</sup> Due to the variable physical properties of the ingredients used to manufacture concrete pavers, color or shade variations may occur.

## **GREY CEMENT BLENDS**

<sup>\*</sup> Due to the variable physical properties of the ingredients used to manufacture concrete pavers, color or shade variations may occur.

## **SOLID COLORS**

<sup>\*</sup> Due to the variable physical properties of the ingredients used to manufacture concrete pavers, color or shade variations may occur.

Distributed by: