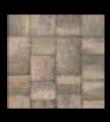

#### THE ESSENCE OF ELEGANCE.

Castlescape® is a manufactured concrete paving stone with uniform consistency and high strength characteristics. Its color variations and gently rounded edges give the beautiful look, feel and elegance of natural stone. Patterns provide a random "Euro" look of natural stone pavements from old world countries.

#### CASTLESCAPE® SHAPES AND SIZES

6 1/4" X 9 3/8" X 30mm

**Emerald Castlescape®** 6 1/4" X 9 3/8" X 2 3/8"

Castlescape® 4 11/16" X 6 1/4" X 2 3/8" 6 1/4" X 6 1/4" X 2 3/8" 6 1/4" X 9 3/8" X 2 3/8" Available in 30mm