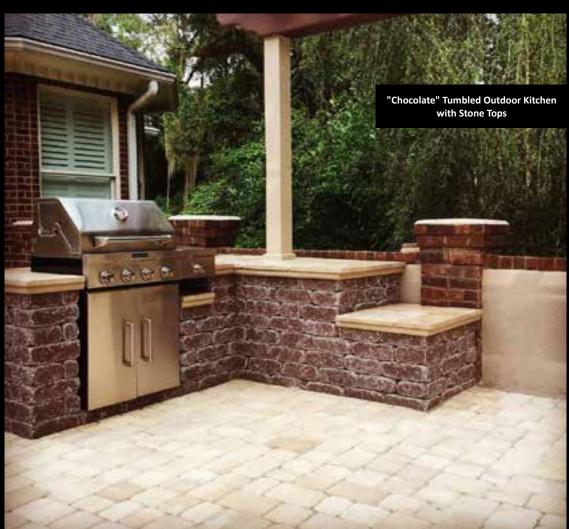

## GRILL, AND CHILL.

With a summer kitchen from Backyard Living®, outdoor spaces can become an extension of your home...a treasured backyard destination where you can truly unwind.

Standard modules are available in our most popular colors with pre-cut drop-in dimensions that fit brand name grills and accessories. And that's just the beginning, because you can specify just about any kitchen accessory imaginable, from ice makers to pizza ovens, and warming drawers to side burners.

What's more, the custom concrete countertops with polished, exposed aggregate, are especially complementary to outdoor flatwork.

Start with our standard base designs, then add the accessories you want. U.S. Paverscape® will custom build your outdoor kitchen and deliver it to the job site, so it's ready in days, not weeks!