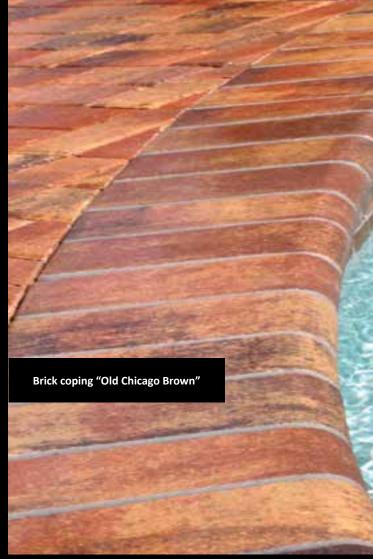

#### **DECORATIVE BRICK COPING IN SOLID COLORS AND BLENDS**

In most cases we suggest using a proper detail coping to complement any paver installation. However, Decorative Brick Coping is available in a wide variety of solid and blended colors. Our cast copings offer colors, textures, and shapes that enhance paver brick or Marblescape installations. Ask for a color selection guide to coping.

#### **BRICK & CAST COPING SHAPES AND SIZES**

**Stuart Bullnose** 4 X 9 X 2-3/8 in. Units per linear foot: 3

Remodel Manhattan 4 X 9 X 1-1/4 in. 2-1/2 in OH 4 X 9 X 1-1/4 in. 3-3/4 in OH Units per linear foot: 3

**Extended Coping** Units per linear foot: 3

**Bostonian** 8 X 9 X 2-3/8 in. 1.5 per If

Phoenix® 8 X 9 X 2-3/8 in. 1.5 per If

**Grand Cancun** 8 X 9 X 2 in. 2-1/2 in. OH 1.5 per If

Manhattan 8 X 9 X 1-3/8 in. 2-1/2 in. OH 1.5 per If