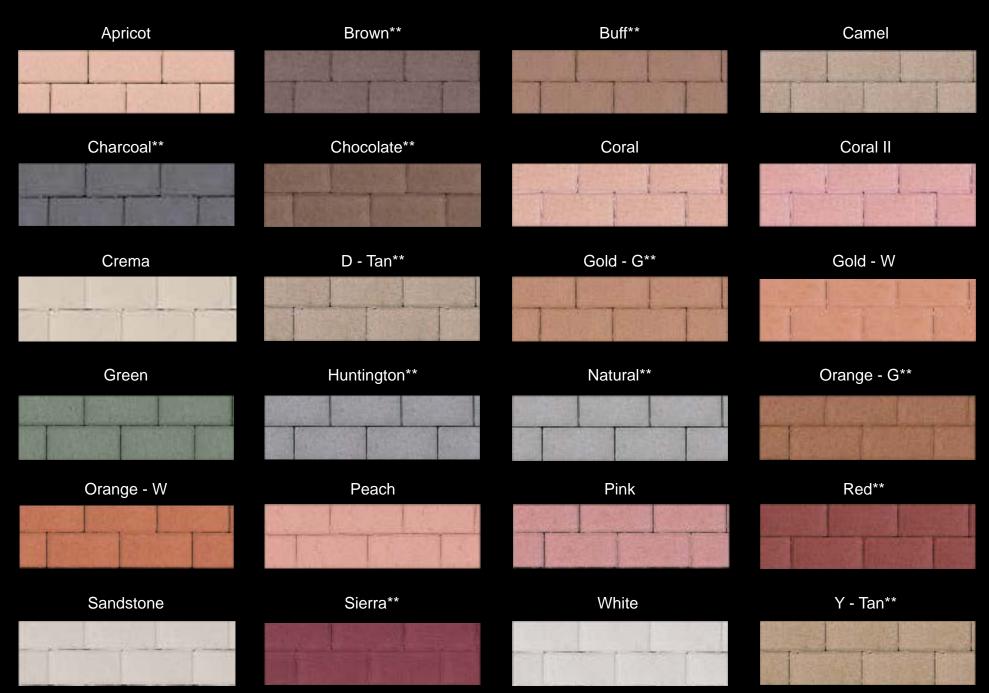

## WHITE CEMENT BLENDS

<sup>\*</sup> Due to the variable physical properties of the ingredients used to manufacture concrete pavers, color or shade variations may occur.

## **GREY CEMENT BLENDS**

<sup>\*</sup> Due to the variable physical properties of the ingredients used to manufacture concrete pavers, color or shade variations may occur.

## **SOLID COLORS**

<sup>\*</sup> Due to the variable physical properties of the ingredients used to manufacture concrete pavers, color or shade variations may occur.

Distributed by: