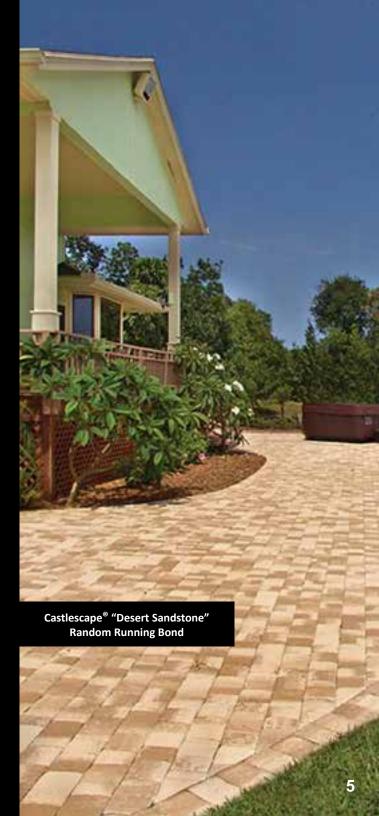

## CASTLESCAPE®,

#### THE ESSENCE OF ELEGANCE.

Castlescape® is a manufactured concrete paving stone with uniform consistency and high strength characteristics. Its color variations and gently rounded edges give the beautiful look, feel and elegance of natural stone. Patterns provide a random "Euro" look of natural stone pavements from old world countries.