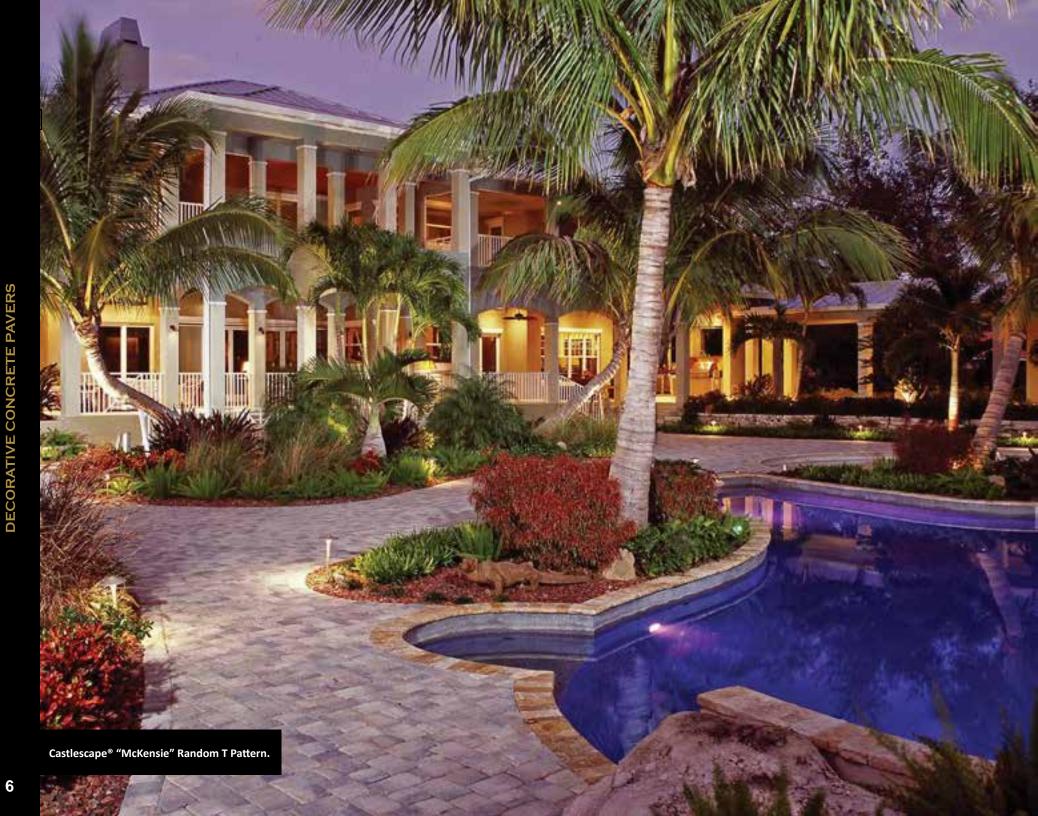

## CASTLESCAPE®,

#### THE ESSENCE OF ELEGANCE.

Castlescape® is a manufactured concrete paving stone with uniform consistency and high strength characteristics. Its color variations and gently rounded edges give the beautiful look, feel and elegance of natural stone. Patterns provide a random "Euro" look of natural stone pavements from old world countries.