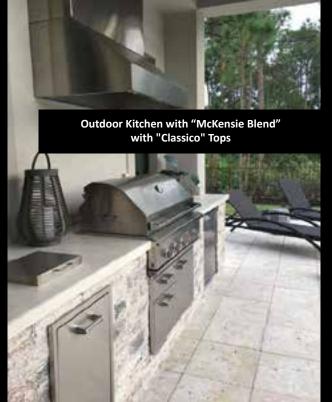

## GRILL, AND CHILL.

With a summer kitchen from Backyard Living®, outdoor spaces can become an extension of your home...a treasured backyard destination where you can truly unwind.

Standard modules are available in our most popular colors with pre-cut drop-in dimensions that fit brand name grills and accessories. And that's just the beginning, because you can specify just about any kitchen accessory imaginable, from ice makers to pizza ovens, and warming drawers to side burners.

What's more, the custom concrete countertops with polished, exposed aggregate, are especially complementary to outdoor flatwork.

Start with our standard base designs, then add the accessories you want. U.S. Paverscape® will custom build your outdoor kitchen and deliver it to the job site, so it's ready in days, not weeks!