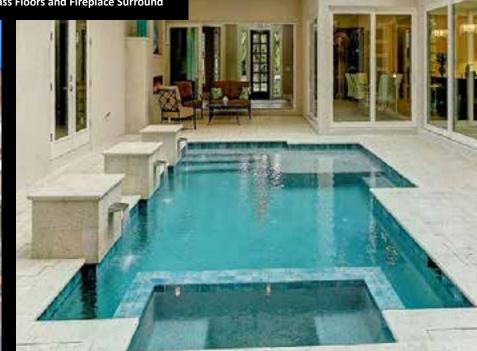

### THE NEWEST LOOK IN PAVERS: MARBLESCAPE.

Due to its natural color and texture, Marblescape could be mistaken for quarried stone, however with perfect consistency. Closer inspection shows bold swirls of color, coquina-like textures, or even exotic stone chips or shells embedded in the stone matrix.

## MARBLESCAPE IS UNIQUE AMONG PAVING SLABS.

It's a new kind of paving slab – much different than brick-type pavers, more like natural stone. Developed by U.S. Paverscape® and manufactured using an exclusive proprietary process, Marblescape opens up an exciting spectrum of new ways to expand creativity with color and texture details.

## MARBLESCAPE IS THE IMAGINATIVE CHOICE FOR ANY PAVER APPLICATION.

Among the beautiful aspects of Marblescape is that it enables you to explore unexpected avenues of design and think outside the box. Below are some suggestions for Marblescape blends. Marblescape slabs are designed for use on walkways, patios or pool decks with pedestrian traffic. Some engineered applications may be achievable for light vehicular applications. Another option is to take more than one blend or solid...and combine them randomly to create a "set." For example, when Noche and Café con Leche are combined, this is known as a Noche set.