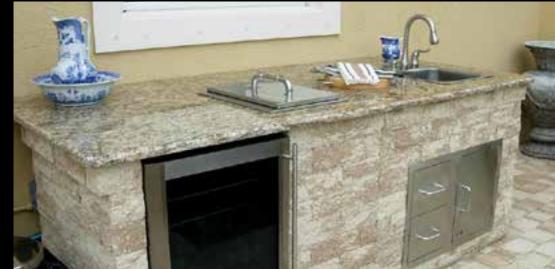

## GRILL, AND CHILL.

With a summer kitchen from Backyard Living®, outdoor spaces can become an extension of your home...a treasured backyard destination where you can truly unwind.

Standard modules are available in our most popular colors with pre-cut drop-in dimensions that fit brand name grills and accessories. And that's just the beginning, because you can specify just about any kitchen accessory imaginable, from ice makers to pizza ovens, and warming drawers to side burners.

What's more, the custom concrete countertops with polished, exposed aggregate, are especially complementary to outdoor flatwork.

Start with our standard base designs, then add the accessories you want. U.S. Paverscape® will custom build your outdoor kitchen and deliver it to the job site, so it's ready in days, not weeks!