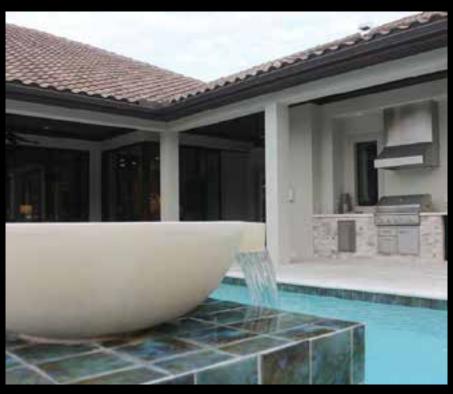

#### MARBLESCAPE WITH EXPOSED AGGREGATE

Crema with Shell

Golden with Shell

**Camel with Shell** 

Blue Glass

**Amber Glass** 

**Turquoise Glass** 

#### BRINGING INDIVIDUAL TASTES INTO THE MIX.

When using Marblescape exposed aggregate, various materials can be added to the concrete mix to create a look that suits just about any paving style you want to achieve. A thin layer of the top is then "honed" to reveal the shell, stone or glass aggregate. The result is a smooth surface, similar to terrazzo.