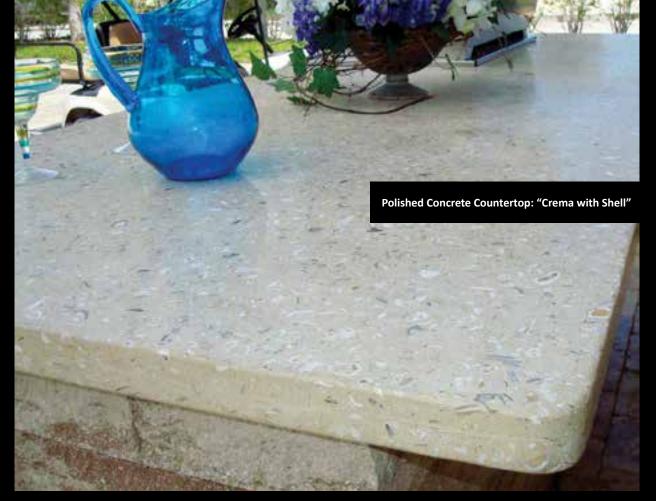

#### MARBLESCAPE WITH EXPOSED AGGREGATE

Crema with Shell

Golden with Shell

**Camel with Shell** 

Blue Glass

**Amber Glass** 

**Turquoise Glass** 

What's more, the custom concrete countertops with polished, exposed aggregate, are especially complementary to outdoor flatwork.

Start with our standard base designs, then add the accessories you want. U.S. Paverscape® will custom build your outdoor kitchen and deliver it to the job site, so it's ready in days, not weeks!