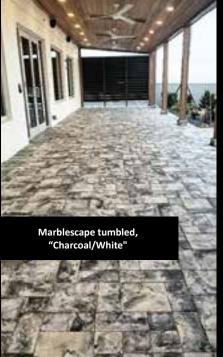

### THE NEWEST LOOK IN PAVERS: MARBLESCAPE.

Due to its natural color and texture, Marblescape could be mistaken for quarried stone, however with perfect consistency. Closer inspection shows bold swirls of color, coquina-like textures, or even exotic stone chips or shells embedded in the stone matrix.

## MARBLESCAPE IS UNIQUE AMONG PAVING SLABS.

It's a new kind of paving slab – much different than brick-type pavers, more like natural stone. Developed by U.S. Paverscape® and manufactured using an exclusive proprietary process, Marblescape opens up an exciting spectrum of new ways to expand creativity with color and texture details.