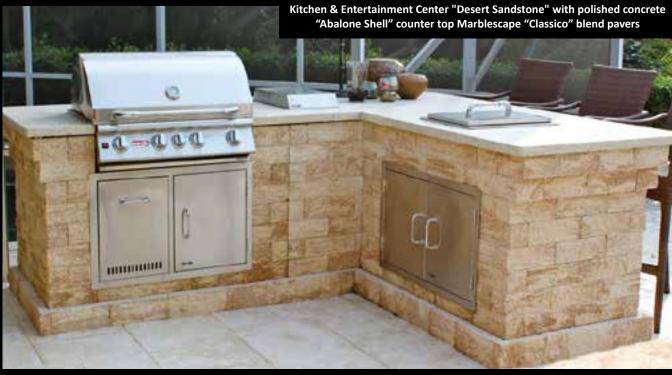

## GRILL, AND CHILL.

With a summer kitchen from Backyard Living®, outdoor spaces can become an extension of your home...a treasured backyard destination where you can truly unwind.

Standard modules are available in our most popular colors with pre-cut drop-in dimensions that fit brand name grills and accessories. And that's just the beginning, because you can specify just about any kitchen accessory imaginable, from ice makers to pizza ovens, and warming drawers to side burners.

What's more, the custom concrete countertops with polished, exposed aggregate, are especially complementary to outdoor flatwork.

Start with our standard base designs, then add the accessories you want. U.S. Paverscape® will custom build your outdoor kitchen and deliver it to the job site, so it's ready in days, not weeks!