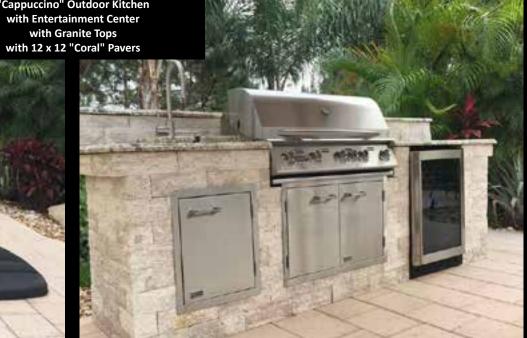

## GRILL, AND CHILL.

With a summer kitchen from Backyard Living®, outdoor spaces can become an extension of your home...a treasured backyard destination where you can truly unwind.

Standard modules are available in our most popular colors with pre-cut drop-in dimensions that fit brand name grills and accessories. And that's just the beginning, because you can specify just about any kitchen accessory imaginable, from ice makers to pizza ovens, and warming drawers to side burners.

What's more, the custom concrete countertops with polished, exposed aggregate, are especially complementary to outdoor flatwork.

Start with our standard base designs, then add the accessories you want. U.S. Paverscape® will custom build your outdoor kitchen and deliver it to the job site, so it's ready in days, not weeks!