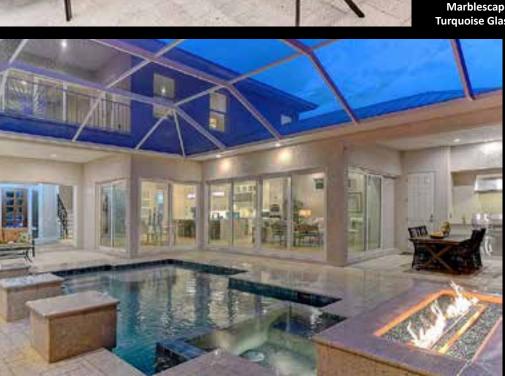

#### SANCTUARY.

Go ahead, live a little. You've certainly come to the right place. U.S. Paverscape® presents Backyard Living® making it simple to create a setting of peaceful bliss that's ideal for kicking back, entertaining and almost anything else you have in mind.

#### **COMFORT ZONE.**

Somehow, nothing is more inviting than a backyard specifically created for relaxation. A new dimension to hardscape design comes to the forefront with our Backyard Living® brand of prefabricated modular components. Complement your patio or pool deck with classic stonework features to match or contrast your pavers with the look of aged, natural rock.

Our stonework outdoor fireplaces are natural gathering areas for family and friends in the evening hours, adding a bold yet inviting presence to your backyard retreat.

All Backyard Living® components are built to exacting standards and harmonize perfectly with our paving stones.