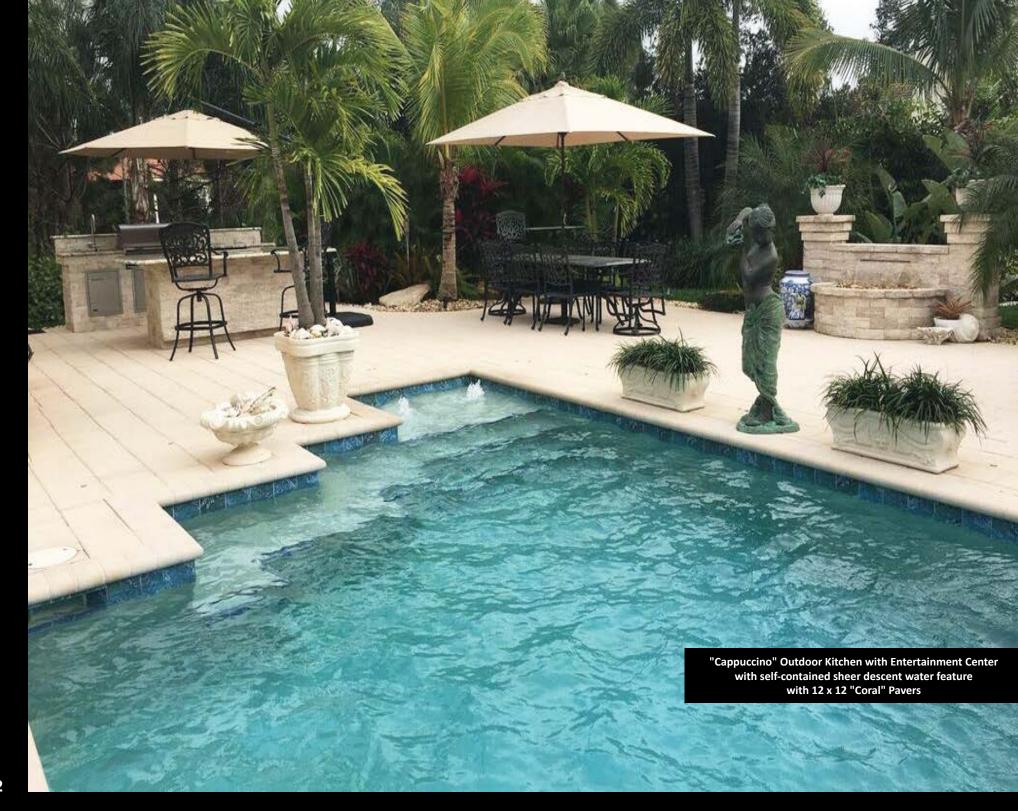

## GRILL, AND CHILL.

With a summer kitchen from Backyard Living®, outdoor spaces can become an extension of your home...a treasured backyard destination where you can truly unwind.

Standard modules are available in our most popular colors with pre-cut drop-in dimensions that fit brand name grills and accessories. And that's just the beginning, because you can specify just about any kitchen accessory imaginable, from ice makers to pizza ovens, and warming drawers to side burners.

What's more, the custom concrete countertops with polished, exposed aggregate, are especially complementary to outdoor flatwork.

Start with our standard base designs, then add the accessories you want. U.S. Paverscape® will custom build your outdoor kitchen and deliver it to the job site, so it's ready in days, not weeks!