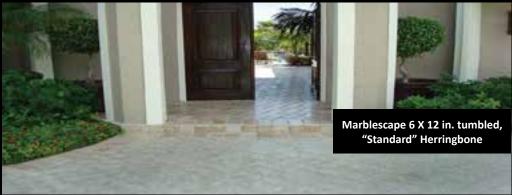

Marblescape 6 X 12 in. "Emperador" Herringbone

#### **MARBLESCAPE SHAPES AND SIZES**

18 x 18 1-3/4 in.

12 x 12 1-3/4 in.

6 x 12 1-3/4 in.