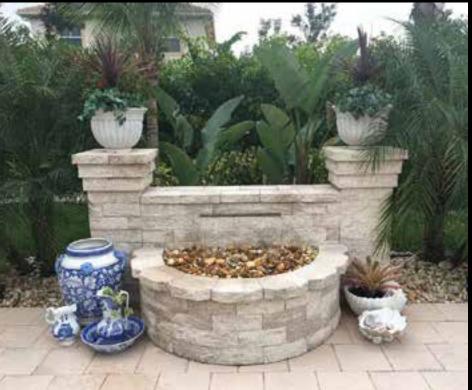

#### **FIREPITS**

**Tumbled Tapered** 

**Tumbled Square** 

#### IN A WHOLE NEW DIMENSION.

Our Stonescape collection brings an alluring vertical dimension to stonework. We offer versatile 4 X 8 X 12 and 6 X 4 X 16 in. tumbled blocks for garden walls, columns, edging and other projects.

Stonescape is available in our most popular standard colors and blends. Custom colors are also available with minimum purchase, please ask for details.

Stonescape 4 X 8 X 12 in.

Stonescape 6 X 4 X 16 in.