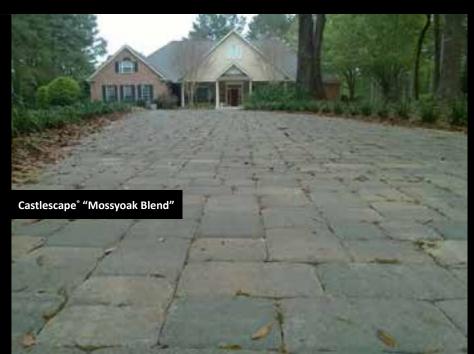

## **IMAGINE THAT**

U.S. Paverscape<sup>®</sup> offers a variety of shaped pavers and colorful possibilities that can allow your imagination to literally run wild. Color combinations go from conservatively mild to strikingly bold. Most shapes are available tumbled, contact a U.S. Paverscape<sup>®</sup> representative.

#### **BRICK PAVER SHAPES AND SIZES**

Groovestone Cobblescape 5 3/8" X 9" X 2 3/8" 7 1/8" X 9 3/8" X 2 3/8" 5 3/8" X 9" X 1" 7 1/8" X 9 3/8" X 1"

Bishop Hat 11 1/8" X 7 3/4" X 2 3/8"