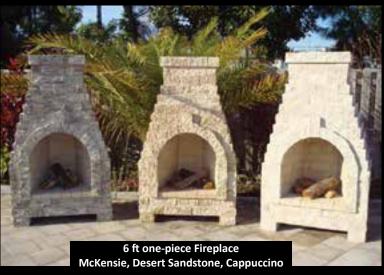

## MAKE YOUR GETAWAY, QUICKLY.

Can't wait to enjoy evenings of flickering firelight, in the privacy of your own backyard, away from the stresses of everyday life? We deliver today, so you can transport yourself to your backyard paradise tonight.

Our stonework outdoor fireplaces are natural gathering areas for family and friends in the evening hours, adding a bold yet inviting presence to your backyard retreat.

All Backyard Living® components are built to exacting standards and harmonize perfectly with our paving stones.

#### PRE-BUILT UNITS ARE SET IN PLACE.

Our pre-fabricated modular components are delivered to the job site and placed into position using a forklift. This modular approach eliminates the extra time and untidiness of onsite construction.