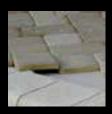

## CASTLESCAPE®,

#### THE ESSENCE OF ELEGANCE.

Castlescape® is a manufactured concrete paving stone with uniform consistency and high strength characteristics. Its color variations and gently rounded edges give the beautiful look, feel and elegance of natural stone. Patterns provide a random "Euro" look of natural stone pavements from old world countries.

#### CASTLESCAPE® SHAPES AND SIZES

6 1/4" X 9 3/8" X 30mm

**Emerald Castlescape®** 6 1/4" X 9 3/8" X 2 3/8"

Castlescape® 4 11/16" X 6 1/4" X 2 3/8" 6 1/4" X 6 1/4" X 2 3/8" 6 1/4" X 9 3/8" X 2 3/8" Available in 30mm