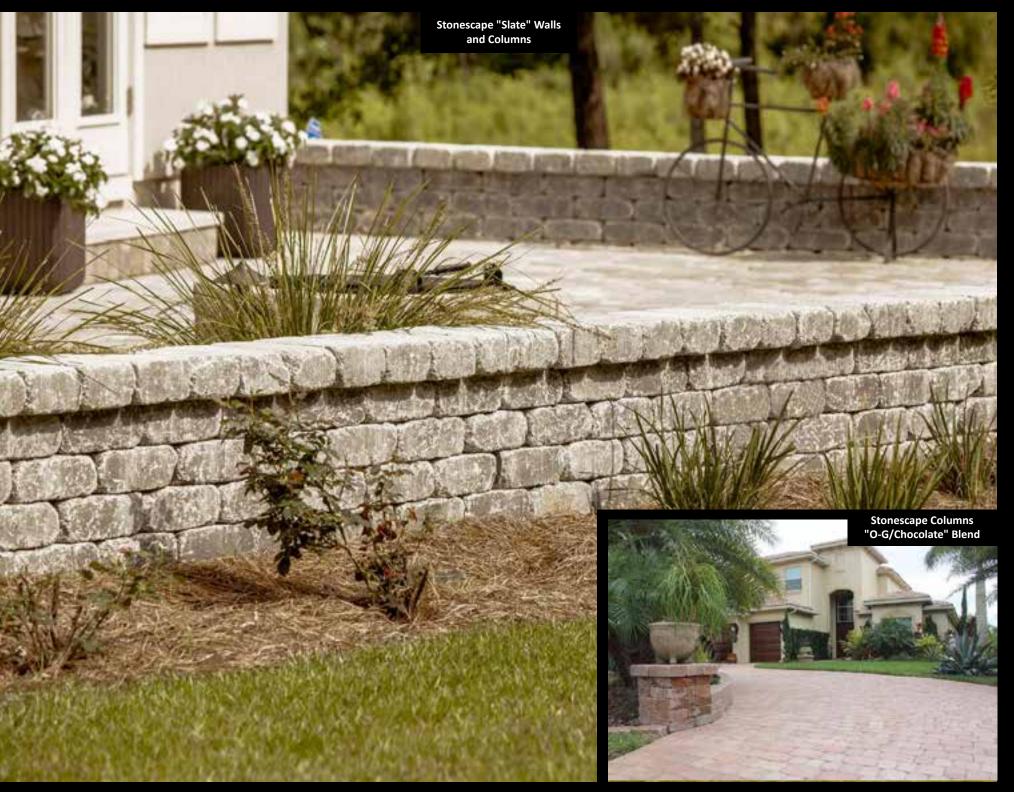

## DECORATIVE ACCENTS,

#### IN A WHOLE NEW DIMENSION.

Our Stonescape collection brings an alluring vertical dimension to stonework. We offer versatile 4 X 8 X 12 and 6 X 4 X 16 in. tumbled blocks for garden walls, columns, edging and other projects.

Stonescape is available in our most popular standard colors and blends. Custom colors are also available with minimum purchase, please ask for details.

Stonescape 4 X 8 X 12 in.

Stonescape 6 X 4 X 16 in.

Stonescape, "Desert Sandstone"