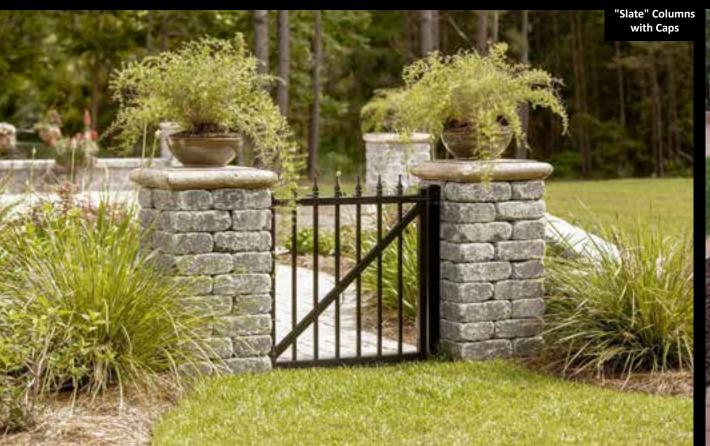

## DECORATIVE ACCENTS,

#### IN A WHOLE NEW DIMENSION.

Our Stonescape collection brings an alluring vertical dimension to stonework. We offer versatile 4 X 8 X 12 and 6 X 4 X 16 in. tumbled blocks for garden walls, columns, edging and other projects.

Stonescape is available in our most popular standard colors and blends. Custom colors are also available with minimum purchase, please ask for details.

Stonescape 4 X 8 X 12 in.

Stonescape 6 X 4 X 16 in.