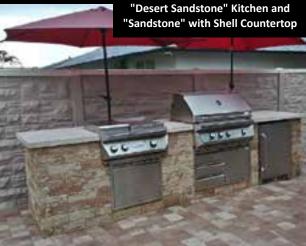

## GRILL, AND CHILL.

With a summer kitchen from Backyard Living®, outdoor spaces can become an extension of your home...a treasured backyard destination where you can truly unwind.

Standard modules are available in our most popular colors with pre-cut drop-in dimensions that fit brand name grills and accessories. And that's just the beginning, because you can specify just about any kitchen accessory imaginable, from ice makers to pizza ovens, and warming drawers to side burners.

What's more, the custom concrete countertops with polished, exposed aggregate, are especially complementary to outdoor flatwork.

Start with our standard base designs, then add the accessories you want. U.S. Paverscape® will custom build your outdoor kitchen and deliver it to the job site, so it's ready in days, not weeks!