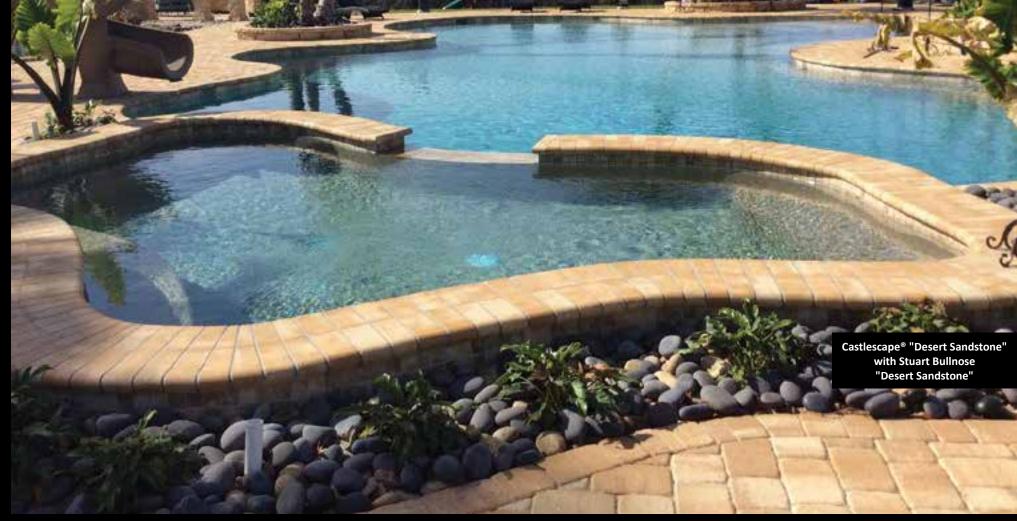

#### IN A WHOLE NEW DIMENSION.

Our Stonescape collection brings an alluring vertical dimension to stonework. We offer versatile 4 X 8 X 12 and 6 X 4 X 16 in. tumbled blocks for garden walls, columns, edging and other projects.

Stonescape is available in our most popular standard colors and blends. Custom colors are also available with minimum purchase, please ask for details.

Stonescape 4 X 8 X 12 in.

Stonescape 6 X 4 X 16 in.

Stonescape, "Desert Sandstone"