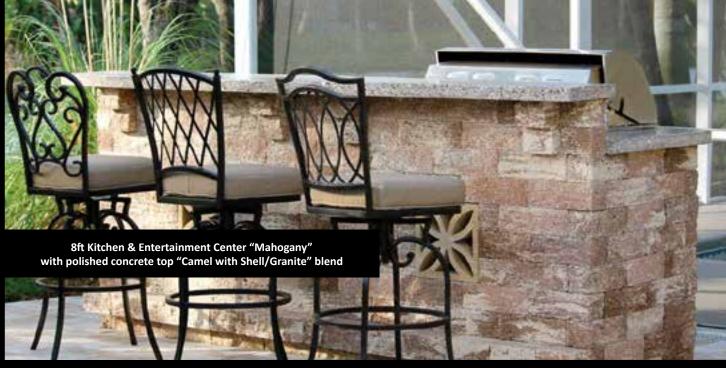

## GRILL, AND CHILL.

With a summer kitchen from Backyard Living®, outdoor spaces can become an extension of your home...a treasured backyard destination where you can truly unwind.

Standard modules are available in our most popular colors with pre-cut drop-in dimensions that fit brand name grills and accessories. And that's just the beginning, because you can specify just about any kitchen accessory imaginable, from ice makers to pizza ovens, and warming drawers to side burners.

What's more, the custom concrete countertops with polished, exposed aggregate, are especially complementary to outdoor flatwork.

Start with our standard base designs, then add the accessories you want. U.S. Paverscape® will custom build your outdoor kitchen and deliver it to the job site, so it's ready in days, not weeks!