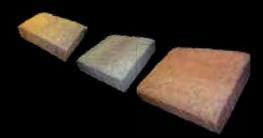

## MEGA,

The Mega is a larger format, 3-piece combination that comes with 3 different finishes for ultimate customization to your project.

Mega Castle (Pillow Top) Mega Smooth (Smooth Top) Mega Slate (Textured Top) 6 1/4" X 9 3/8" X 2 3/8" 9 3/8" X 9 3/8" X 2 3/8" 9 3/8" X 12 1/2" X 2 3/8" Available in 30mm

#### THE ESSENCE OF ELEGANCE.

Castlescape® is a manufactured concrete paving stone with uniform consistency and high strength characteristics. Its color variations and gently rounded edges give the beautiful look, feel and elegance of natural stone. Patterns provide a random "Euro" look of natural stone pavements from old world countries.

#### CASTLESCAPE® SHAPES AND SIZES

6 1/4" X 9 3/8" X 30mm

**Emerald Castlescape®** 6 1/4" X 9 3/8" X 2 3/8"

Castlescape® 4 11/16" X 6 1/4" X 2 3/8" 6 1/4" X 6 1/4" X 2 3/8" 6 1/4" X 9 3/8" X 2 3/8" Available in 30mm