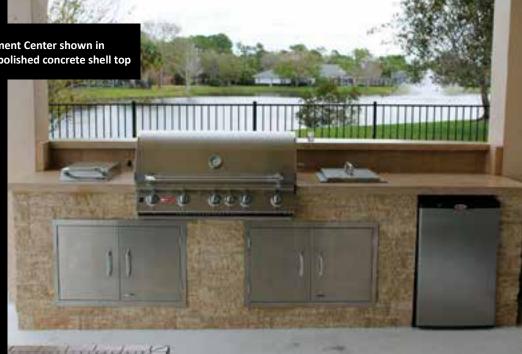

## GRILL, AND CHILL.

With a summer kitchen from Backyard Living®, outdoor spaces can become an extension of your home...a treasured backyard destination where you can truly unwind.

Standard modules are available in our most popular colors with pre-cut drop-in dimensions that fit brand name grills and accessories. And that's just the beginning, because you can specify just about any kitchen accessory imaginable, from ice makers to pizza ovens, and warming drawers to side burners.

What's more, the custom concrete countertops with polished, exposed aggregate, are especially complementary to outdoor flatwork.

Start with our standard base designs, then add the accessories you want. U.S. Paverscape® will custom build your outdoor kitchen and deliver it to the job site, so it's ready in days, not weeks!