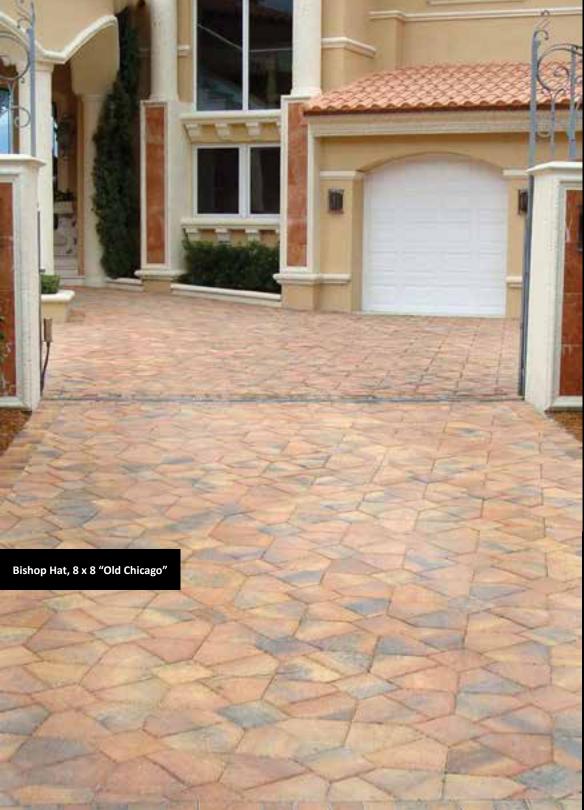

#### **BRICK PAVER SHAPES AND SIZES**

Groovestone Cobblescape 5 3/8" X 9" X 2 3/8" 7 1/8" X 9 3/8" X 2 3/8" 5 3/8" X 9" X 1" 7 1/8" X 9 3/8" X 1"

Bishop Hat 11 1/8" X 7 3/4" X 2 3/8"