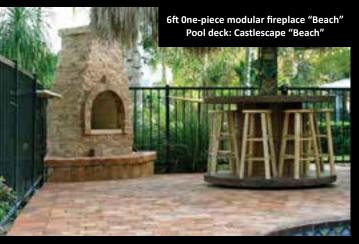

## MAKE YOUR GETAWAY, QUICKLY.

Can't wait to enjoy evenings of flickering firelight, in the privacy of your own backyard, away from the stresses of everyday life? We deliver today, so you can transport yourself to your backyard paradise tonight.

Our stonework outdoor fireplaces are natural gathering areas for family and friends in the evening hours, adding a bold yet inviting presence to your backyard retreat.

All Backyard Living® components are built to exacting standards and harmonize perfectly with our paving stones.

#### PRE-BUILT UNITS ARE SET IN PLACE.

Our pre-fabricated modular components are delivered to the job site and placed into position using a forklift. This modular approach eliminates the extra time and untidiness of onsite construction.