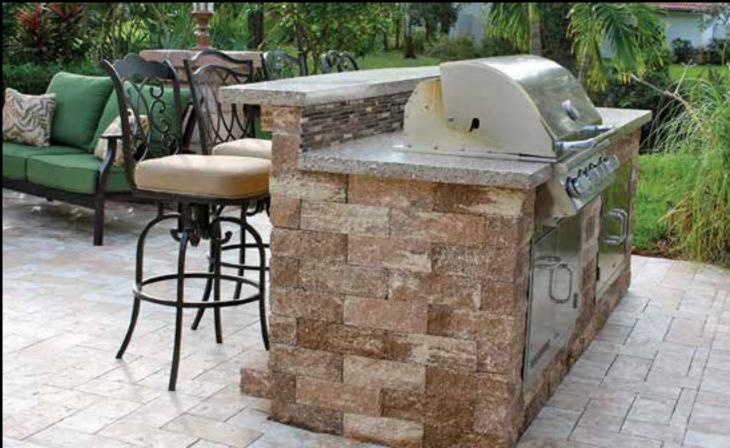

## GRILL, AND CHILL.

With a summer kitchen from Backyard Living®, outdoor spaces can become an extension of your home...a treasured backyard destination where you can truly unwind.

Standard modules are available in our most popular colors with pre-cut drop-in dimensions that fit brand name grills and accessories. And that's just the beginning, because you can specify just about any kitchen accessory imaginable, from ice makers to pizza ovens, and warming drawers to side burners.

What's more, the custom concrete countertops with polished, exposed aggregate, are especially complementary to outdoor flatwork.

Start with our standard base designs, then add the accessories you want. U.S. Paverscape® will custom build your outdoor kitchen and deliver it to the job site, so it's ready in days, not weeks!