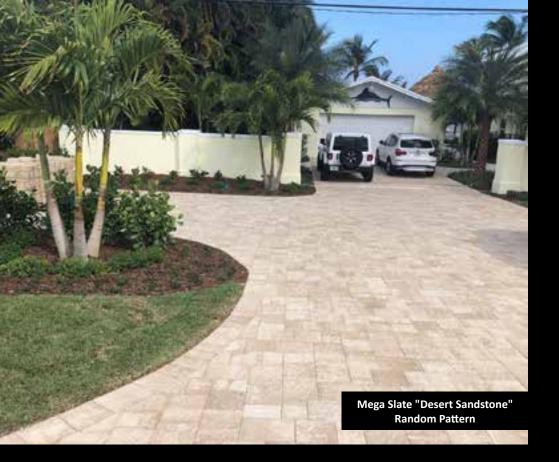

## MEGA,

The Mega is a larger format, 3-piece combination that comes with 3 different finishes for ultimate customization to your project.

Mega Castle (Pillow Top) Mega Smooth (Smooth Top) Mega Slate (Textured Top) 6 1/4" X 9 3/8" X 2 3/8" 9 3/8" X 9 3/8" X 2 3/8" 9 3/8" X 12 1/2" X 2 3/8" Available in 30mm