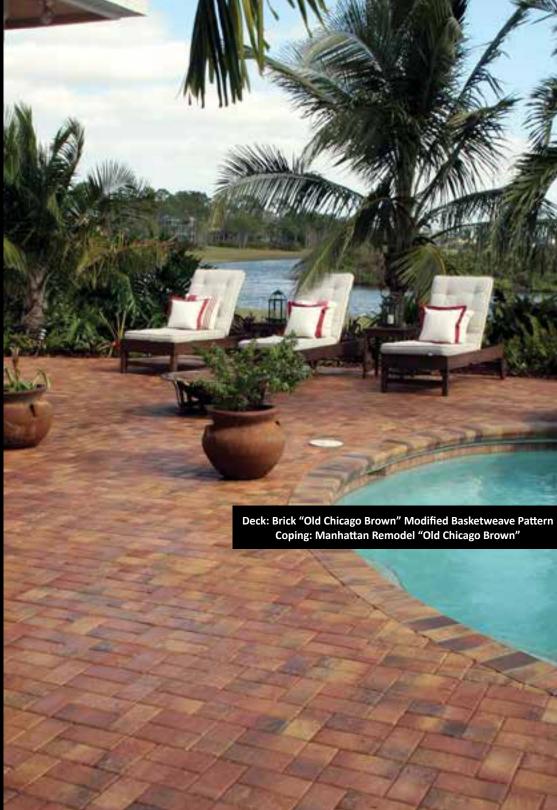

## FORM MEETS FUNCTION, BEAUTIFULLY.

A classic look. Brick pavers can be laid in herringbone, running bond or basketweave patterns. Use two contrasting colors for even more pattern options and added beauty.

Besides being low maintenance, our interlocking sand-set brick pavers make any future underground repairs easy – just remove the pavers, complete the repair and replace the pavers. Any damaged or stained pavers can be replaced just as easily.