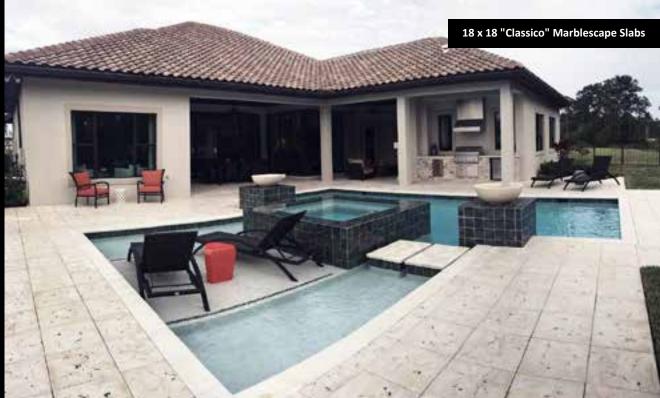

#### **MARBLESCAPE SHAPES AND SIZES**

18 x 18 1-3/4 in.

12 x 12 1-3/4 in.

6 x 12 1-3/4 in.

#### **MARBLESCAPE COLOR BLENDS**

Classico

Sienna

Café con Leche

**Emperador** 

Noche

**Arctic Snow** 