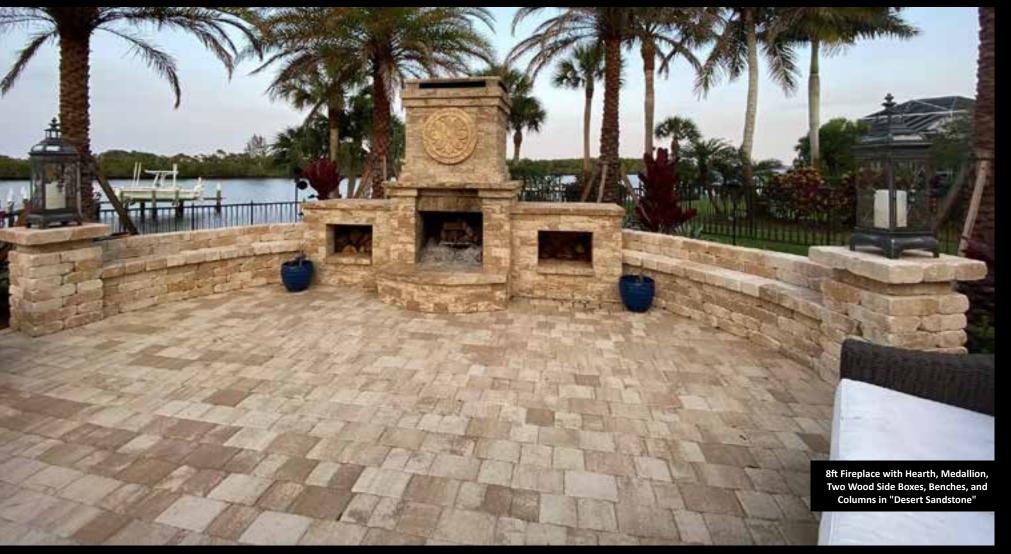

## MAKE YOUR GETAWAY, QUICKLY.

Can't wait to enjoy evenings of flickering firelight, in the privacy of your own backyard, away from the stresses of everyday life? We deliver today, so you can transport yourself to your backyard paradise tonight.

Our stonework outdoor fireplaces are natural gathering areas for family and friends in the evening hours, adding a bold yet inviting presence to your backyard retreat.

All Backyard Living® components are built to exacting standards and harmonize perfectly with our paving stones.

#### PRE-BUILT UNITS ARE SET IN PLACE.

Our pre-fabricated modular components are delivered to the job site and placed into position using a forklift. This modular approach eliminates the extra time and untidiness of onsite construction.