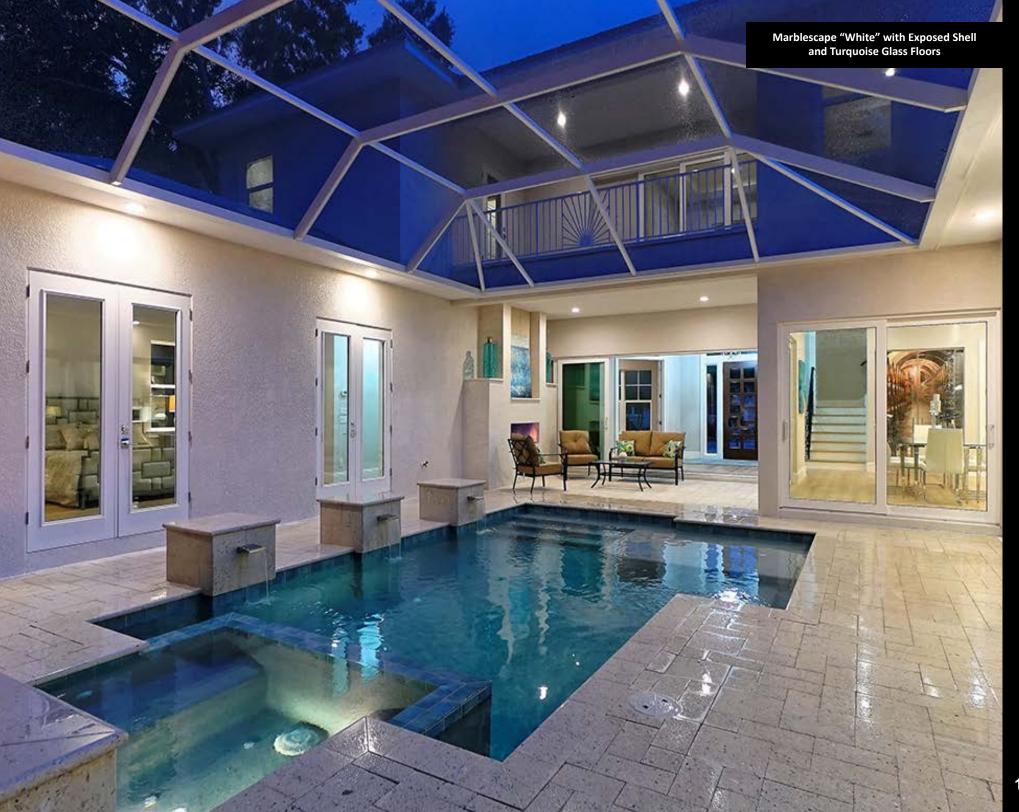

### THE NEWEST LOOK IN PAVERS: MARBLESCAPE.

Due to its natural color and texture, Marblescape could be mistaken for quarried stone, however with perfect consistency. Closer inspection shows bold swirls of color, coquina-like textures, or even exotic stone chips or shells embedded in the stone matrix.

## MARBLESCAPE IS UNIQUE AMONG PAVING SLABS.

It's a new kind of paving slab – much different than brick-type pavers, more like natural stone. Developed by U.S. Paverscape® and manufactured using an exclusive proprietary process, Marblescape opens up an exciting spectrum of new ways to expand creativity with color and texture details.

#### MARBLESCAPE WITH EXPOSED AGGREGATE

Crema with Shell

Golden with Shell

**Camel with Shell** 

Blue Glass

**Amber Glass** 

**Turquoise Glass** 