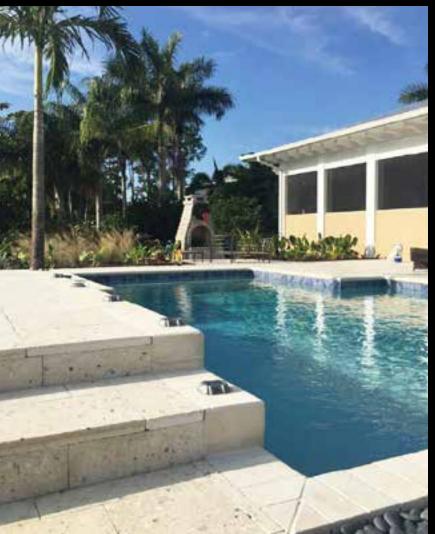

### THE NEWEST LOOK IN PAVERS: MARBLESCAPE.

Due to its natural color and texture, Marblescape could be mistaken for quarried stone, however with perfect consistency. Closer inspection shows bold swirls of color, coquina-like textures, or even exotic stone chips or shells embedded in the stone matrix.

## MARBLESCAPE IS UNIQUE AMONG PAVING SLABS.

It's a new kind of paving slab – much different than brick-type pavers, more like natural stone. Developed by U.S. Paverscape® and manufactured using an exclusive proprietary process, Marblescape opens up an exciting spectrum of new ways to expand creativity with color and texture details.

## MARBLESCAPE IS THE IMAGINATIVE CHOICE FOR ANY PAVER APPLICATION.

Among the beautiful aspects of Marblescape is that it enables you to explore unexpected avenues of design and think outside the box. Below are some suggestions for Marblescape blends. Marblescape slabs are designed for use on walkways, patios or pool decks with pedestrian traffic. Some engineered applications may be achievable for light vehicular applications. Another option is to take more than one blend or solid...and combine them randomly to create a "set." For example, when Noche and Café con Leche are combined, this is known as a Noche set.