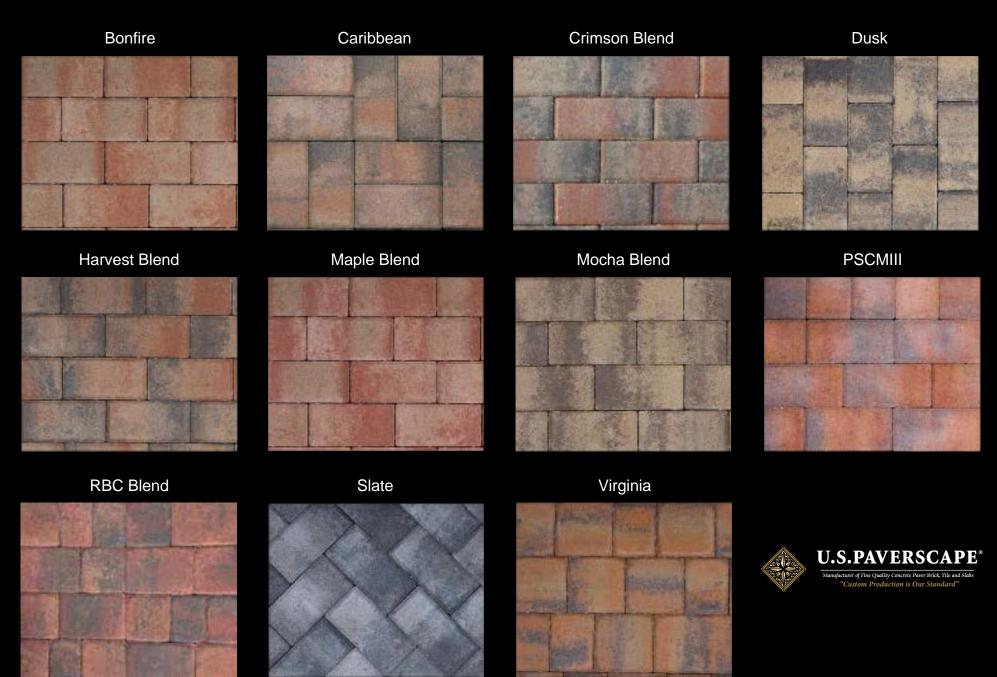

## WHITE CEMENT BLENDS

<sup>\*</sup> Due to the variable physical properties of the ingredients used to manufacture concrete pavers, color or shade variations may occur.

## **GREY CEMENT BLENDS**

<sup>\*</sup> Due to the variable physical properties of the ingredients used to manufacture concrete pavers, color or shade variations may occur.

## **SOLID COLORS**

<sup>\*</sup> Due to the variable physical properties of the ingredients used to manufacture concrete pavers, color or shade variations may occur.

Distributed by: